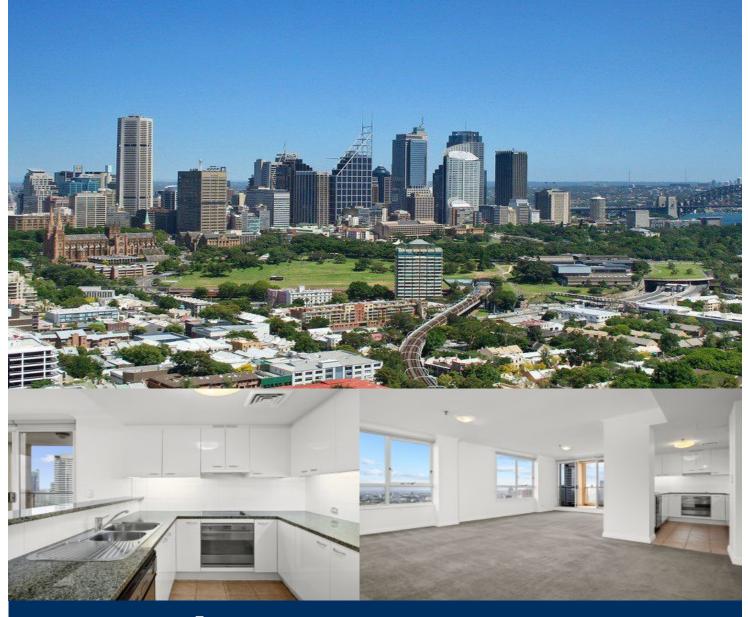

## morton.

Unfurnished two bedroom apartment set high in the sky on the 31st floor of the prestigious Elan building with loads of natural light and a spacious floor plan. Sensational uninterrupted 180 degree views from the bridge, across the CBD, to the ocean provide a dramatic backdrop to this well-appointed, modern, executive apartment.

- Spacious open plan living/dining area with media/home office space

- Designer kitchen with granite benches and Smeg Appliances
- Master bedroom with built-in robe and marble ensuite
- Second bedroom also with built-in robes
- Marble second bathroom
- Large balcony with amazing CBD and city views
- Internal laundry
- Reverse cycle air conditioning
- Secure tandem car spaces