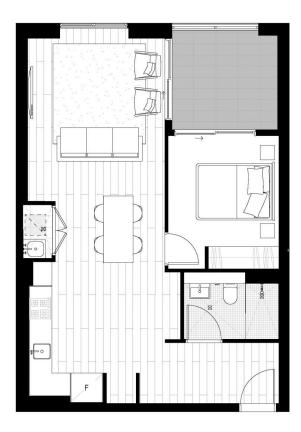

# morton.

Leased after the 1st open home! Anyone looking for a sales or rental appraisal please contact Anthony Fleming on 0437929484 or by email on anthony.fleming@morton.com.au

This stunning apartment set in the Lumina building in Thornton is right in the middle of Penrith's emerging urban centre. This one bedroom unit has an area of 67sqm worth of indoor/outdoor living space. Located on the 2nd floor and north facing.

### - Air-conditioning and floorboards throughout

- Large kitchen with in built fridge and freezer island bench with 4 burner gas cooktop and ample bench space

- Internal laundry
- Bedroom with large BIW
- Rooftop BBQ area with pingpong table, swing and pet friendly areas
- Rooftop herb garden for all residents of the building

# morton.com.au

This floor plan has been prepared for marketing purposes only. All descriptions, may vary from the property as built, Your attentions is drawn to the negative control of the contract for all of land of the property unless the property unless the representation representation or warranty in relation to the property unless the representation or warranty is confirmed by Developer and included in the output of the of land.