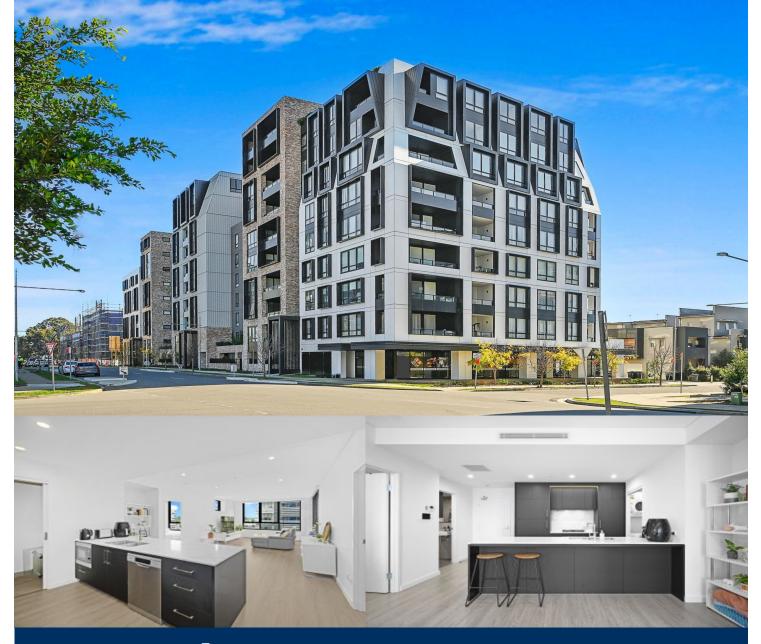

# morton.

Leased after the 1st open home! Anyone looking for a sales or rental appraisal please contact Anthony Fleming on 0437929484 or by email on anthony.fleming@morton.com.au

This stunning apartment set in the Lumina building in Thornton is right in the middle of Penrith's emerging urban centre. This one bedroom unit has an area of 67sqm worth of indoor/outdoor living space. Located on the 2nd floor and north facing.

### - Air-conditioning and floorboards throughout

- Large kitchen with in built fridge and freezer island bench with 4 burner gas cooktop and ample bench space

- Internal laundry
- Bedroom with large BIW
- Rooftop BBQ area with pingpong table, swing and pet friendly areas
- Rooftop herb garden for all residents of the building

Penrith 209/26B Lord Sheffield Circuit