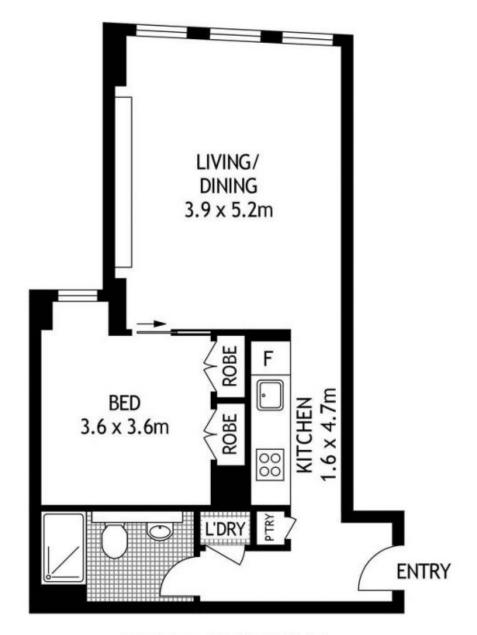

# 2502/60 BATHURST STREET

**SYDNEY** 

SCAPE Floor Planing Disclaimer: This floor plan is conceptual only. It is provided for illustrative purposes only and should not be relied upon. We make no guarantee as to the correctness of this plan. All interested parties should make and rely on their own enquiries in determining the accuracy of the information contained in this floor plan.