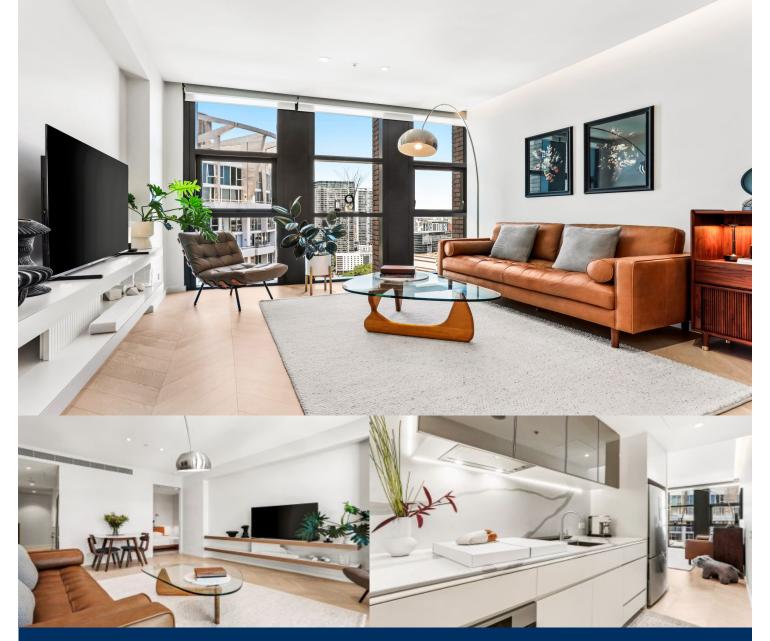

# morton.

Sydney 2502/60 Bathurst Street

This luxurious furnished ready-to-move-in apartment comes with state-of-the-art fixtures and superb quality finishes. 300+ high-quality items have been thoughtfully sourced and curated.

Stone kitchen with Miele appliances, fully tiled bathroom, internal laundry with washer and dryer, bedroom with built-in wardrobe and study nook, open living area with high ceilings, chevron timber flooring, floor-to-ceiling windows, ducted air-conditioning.

60 Bathurst offers the ultimate luxury lifestyle in the heart of Sydney's vibrant CBD. Minutes from Town Hall, Queen Victoria Building, Pitt St Mall, Westfields, and the vibrant Darling Square precinct. Designed by award-winning architects Smart Design Studio, the beauty and elegance of 60 Bathurst can only be matched by its iconic location.

# Apartment unique features

- Brand new, never occupied
- Original artworks commissioned to complement the apartment