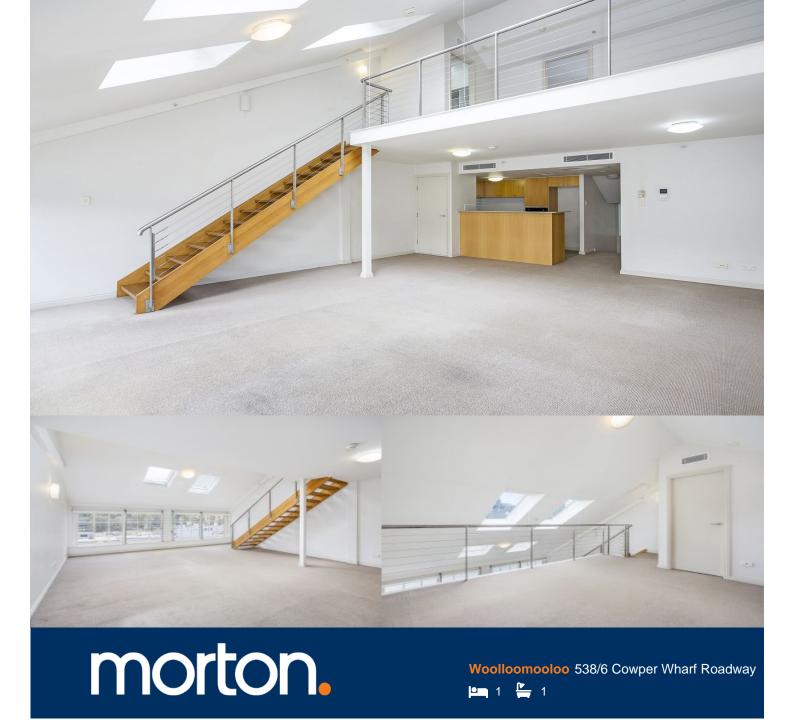

Overlooking the bay towards Potts Point and Garden Island, this stylish loft has towering ceilings and is flooded with natural light. A rare find in Sydney's most prestigious harbourside

- Cathedral ceilings and skylights, maximising natural light
- Open plan living and dining, ducted air-con throughout
- Chefs kitchen, amble cupboard space, gas cooking
- Master suite includes built-in wardrobe and ensuite
- Separate powder room, internal laundry