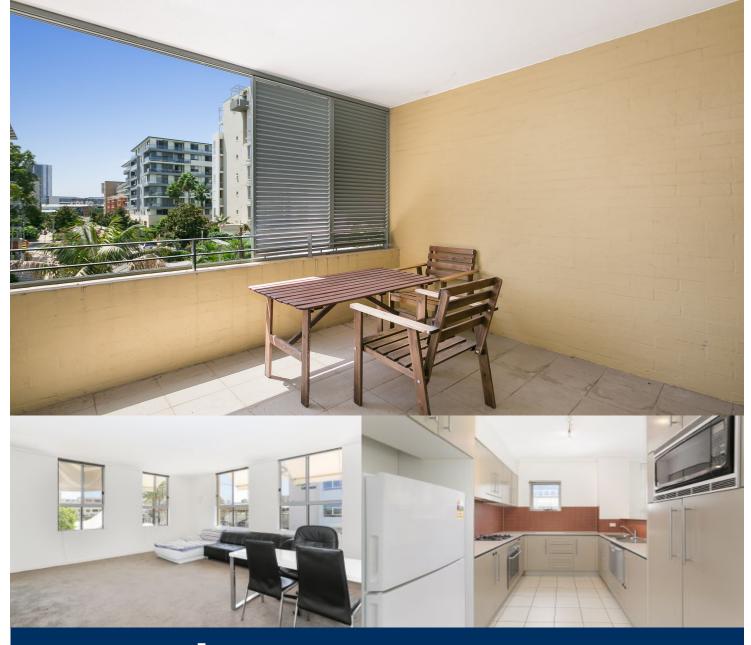

morton.

Wentworth Point 209/4 The Piazza

Located in Santorini at The Waterfront, here is your opportunity to move into this two bedroom apartment. A short stroll to The Piazza, local restaurants, convenience store, pharmacy, public transport off Hill Road and ferry service to Parramatta and City CBD. The Waterfront is located moments to Sydney Olympic Park main venues and train station, Bicentennial Park and Millennium Parklands.

#### Property features

- Brand new carpets and blinds installed throughout
- Second floor apartment with views of the iconic Piazza
- Split system air-conditioning
- Family size kitchen with quality stainless steel appliances and gas cooking
- Generous size separate living and dining areas
- Spacious bedrooms with built-in wardrobes
- Two good size balconies
- Internal laundry room and clothes dryer
- Single lock up garage