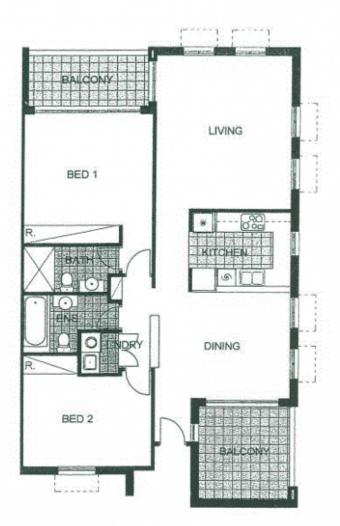

2 BEDROOM

APARTMENT 209,309

TYPE-F

INTERNAL AREA=111 m2

OUTDOOR AREA= 15 m2

TOTAL AREA= 126 m2

**LOT 14** 

SANTORINI