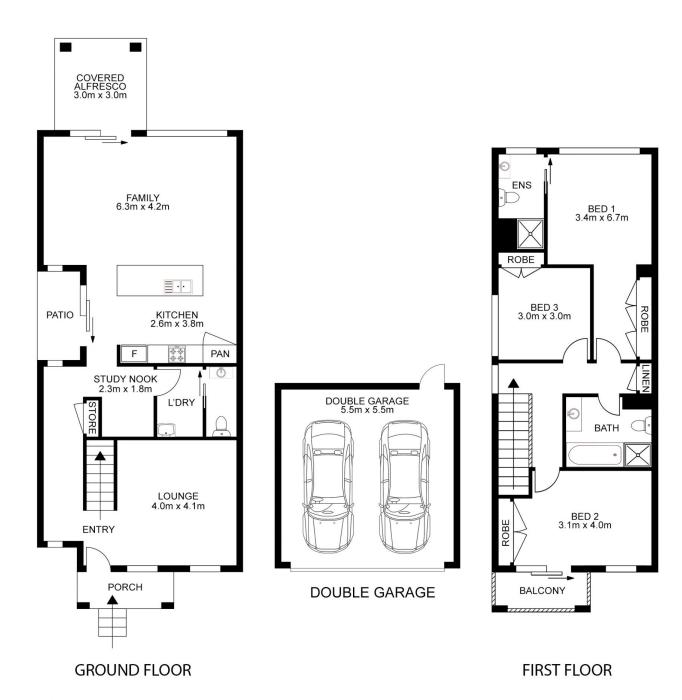

### Accommodation & features:

- Tiled open plan family / dining area off the kitchen
- Kitchen with dishwasher, gas cooktop, electric oven
- Good size bedrooms all with built in robes
- Master bedroom features an ensuite
- Internal laundry
- Neat yard with alfresco entertaining area
- Double garage with auto doors
- Ducted air conditioning