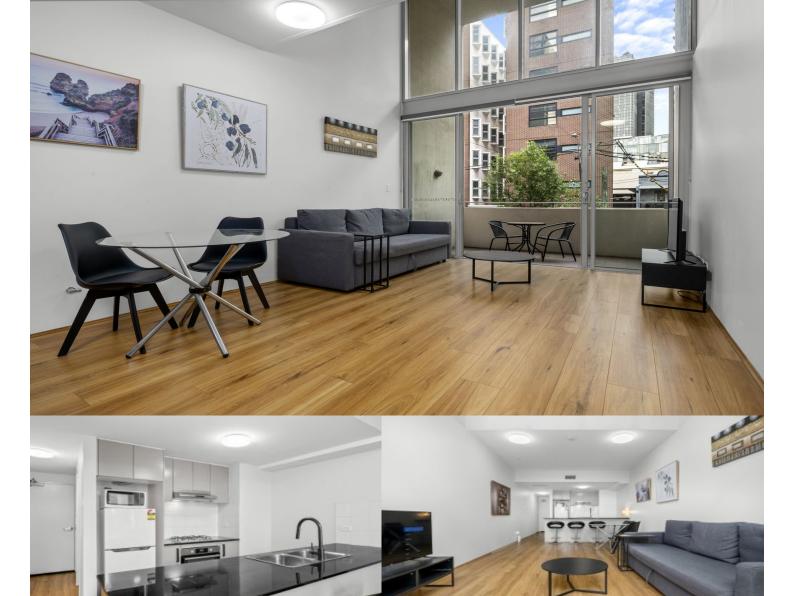

## morton.

Chippendale 6/12-26 Regent Street

Positioned in a vibrant city fringe precinct, this modern one bedroom apartment offers cosmopolitan lifestyle and convenience.

- Available furnished as presented or unfurnished upon request
- Separate open plan living and dining area
- Great sized balcony ideal for outdoor entertaining
- Gourmet gas kitchen with granite finish and stainless steel appliances
- Spacious main bedroom
- Fully tiled bathroom and separate laundry room
- Low maintenance hard floors throughout, reverse cycle air conditioning
- Minutes to Broadway shopping centre, central station and Chinatown, leisurely walk to UTS and Sydney university