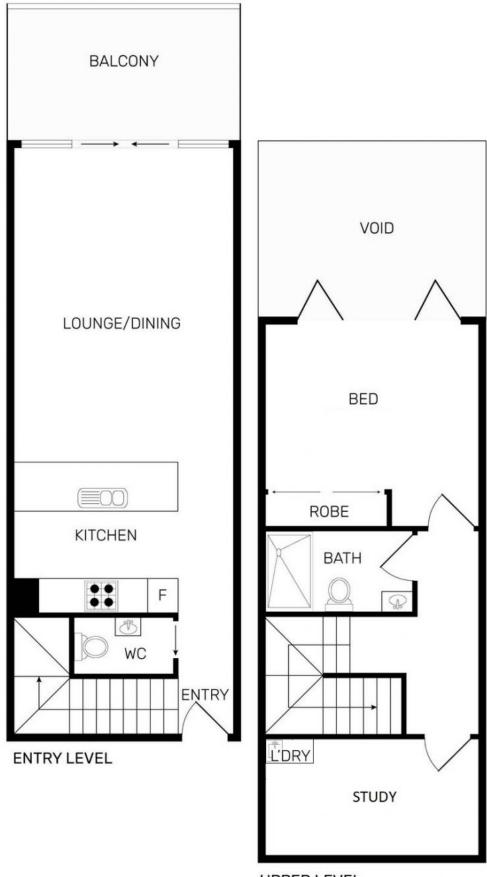

## morton.

Chippendale 6/12-26 Regent Street

Positioned in a vibrant city fringe precinct, this modern one bedroom apartment offers cosmopolitan lifestyle and convenience.

- Available furnished as presented or unfurnished upon request
- Separate open plan living and dining area
- Great sized balcony ideal for outdoor entertaining
- Gourmet gas kitchen with granite finish and stainless steel appliances
- Spacious main bedroom
- Fully tiled bathroom and separate laundry room
- Low maintenance hard floors throughout, reverse cycle air conditioning
- Minutes to Broadway shopping centre, central station and Chinatown, leisurely walk to UTS and Sydney university

## **Christina Tsousta**

0408 577 427

christina.tsousta@morton.com.au

**UPPER LEVEL**