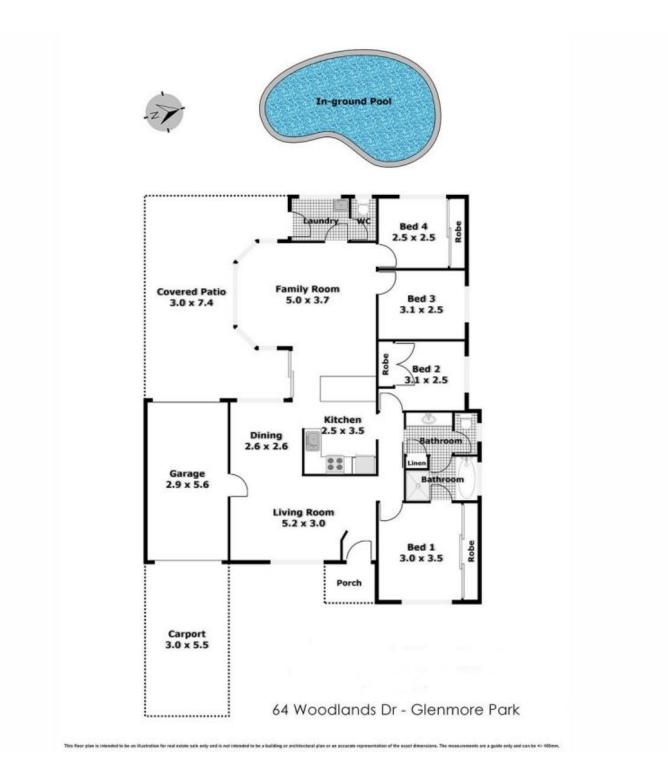

## morton.

This property is perfectly positioned with easy access to the Glenmore Park shopping centre, schools, family friendly parks and transport.

All four bedrooms have carpet with three bedrooms having built in robes. The main bedroom has a ceiling fan and direct access to the bathroom. The family room has a split air conditioning system, and direct access to the outdoor undercover entertainment area overlooking the stunning inground pool and grassed rear yard. You will enjoy entertaining friends and family as the kitchen with a stainless steel oven perfectly located in the centre of the home between both front lounge room and rear family room.

Other features include floating floor boards, three way bathroom, second toilet of the laundry, internal access from the garage, large covered outdoor, 16 solar panels, entertainment area and side access with a stunning in-ground pool. Glenmore Park 64 Woodlands Drive