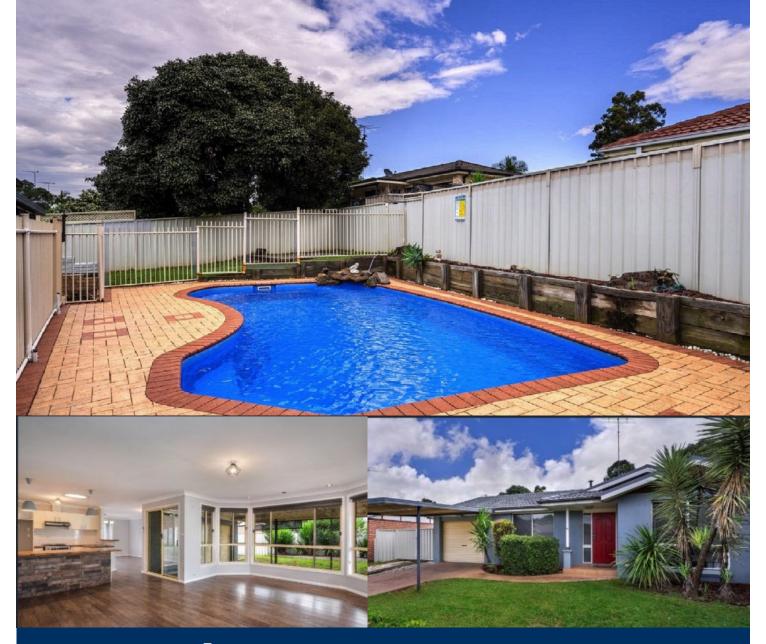

## morton.

This property is perfectly positioned with easy access to the Glenmore Park shopping centre, schools, family friendly parks and transport.

All four bedrooms have carpet with three bedrooms having built in robes. The main bedroom has a ceiling fan and direct access to the bathroom. The family room has a split air conditioning system, and direct access to the outdoor undercover entertainment area overlooking the stunning inground pool and grassed rear yard. You will enjoy entertaining friends and family as the kitchen with a stainless steel oven perfectly located in the centre of the home between both front lounge room and rear family room.

Other features include floating floor boards, three way bathroom, second toilet of the laundry, internal access from the garage, large covered outdoor, 16 solar panels, entertainment area and side access with a stunning in-ground pool. Glenmore Park 64 Woodlands Drive