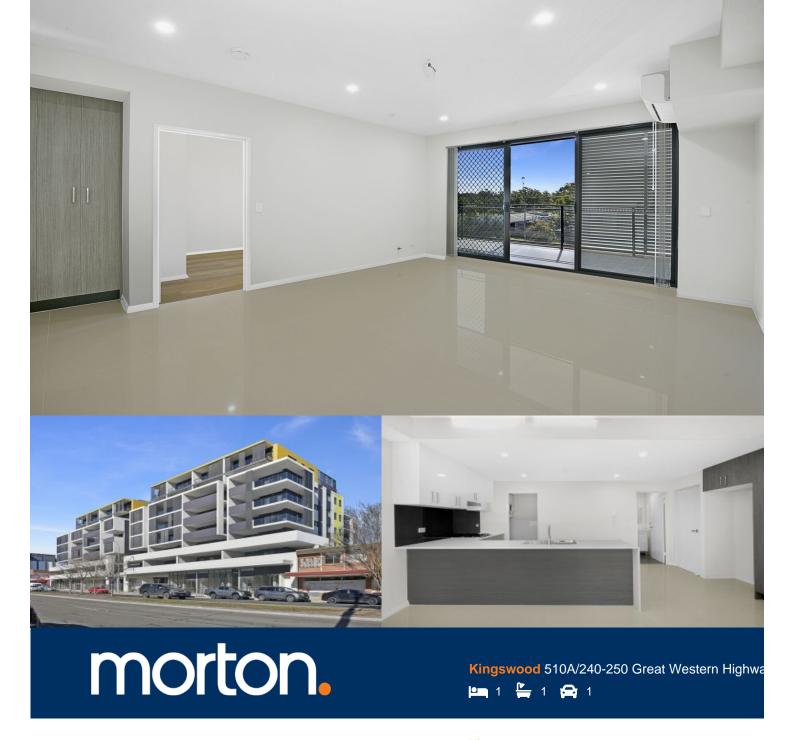

Conveniently located in the brand new Kingswood Square development, completed July 2019, this unfurnished stylish and spacious near new one bedroom 74sqm apartment featuring floorboards in the bedroom and tiles in the living room, has quality designer finishes and is ideal for the busy professional, close to all the amenities required, including being across the road from Kingswood train station and the upgraded Nepean Hospital and 2km to Penrith Westfield and train station.

- Limestone tiled (60x60cm) open living and dining with 2.6m high ceilings, vertical blinds, reverse-cycle air conditioning, TV and Foxtel outlet, NBN ready, opening onto the very large 24sqm balcony.
- Entertainer's eat-in gas kitchen is tiled with Westinghouse appliances, ample storage and bench space, 20mm stone island benchtop with dual slink, tiled splashback, cooktop and oven.
- Timber floorboards in the bedroom with built-in mirrored robes and access to the balcony, flyscreens installed.

# KINGSWOOD SQUARE

Z

7.5 × 4.3 2.5 × 2.6 7.0 × 4.0 3.5 × 3.0 2.0 × 2.5 3.0 × 2.0 1.8 × 0.6 8.8 × 3.1 2.4 × 0.8

1. IVING/DINING
2. KITCHEN
3. BEDROOM 1
4. BEDROOM 2
5. BATH
6. ENS
7. L'DRY
8. BALCONY
9. STORAGE