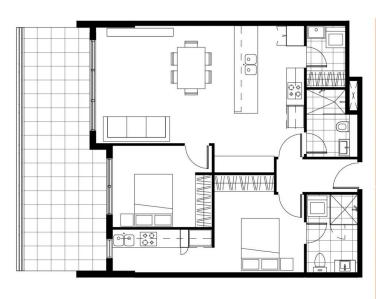

# KINGSWOOD SQUARE

Z

7.5 × 4.3 2.5 × 2.6 7.0 × 4.0 3.5 × 3.0 2.0 × 2.5 3.0 × 2.0 1.8 × 0.6 8.8 × 3.1 2.4 × 0.8

1. IVING/DINING
2. KITCHEN
3. BEDROOM 1
4. BEDROOM 2
5. BATH
6. ENS
7. L'DRY
8. BALCONY
9. STORAGE

(IN BASEMENT)

2 BEDROOM 2 Car Space 2 BATH STORE 8.6 m³

**UNIT 510** 

APARTMENT

| LEVEL 5 -BLOCK A |
|------------------|

| e cannot<br>rketing pl | with the control of t |
|------------------------|--------------------------------------------------------------------------------------------------------------------------------------------------------------------------------------------------------------------------------------------------------------------------------------------------------------------------------------------------------------------------------------------------------------------------------------------------------------------------------------------------------------------------------------------------------------------------------------------------------------------------------------------------------------------------------------------------------------------------------------------------------------------------------------------------------------------------------------------------------------------------------------------------------------------------------------------------------------------------------------------------------------------------------------------------------------------------------------------------------------------------------------------------------------------------------------------------------------------------------------------------------------------------------------------------------------------------------------------------------------------------------------------------------------------------------------------------------------------------------------------------------------------------------------------------------------------------------------------------------------------------------------------------------------------------------------------------------------------------------------------------------------------------------------------------------------------------------------------------------------------------------------------------------------------------------------------------------------------------------------------------------------------------------------------------------------------------------------------------------------------------------|
|------------------------|--------------------------------------------------------------------------------------------------------------------------------------------------------------------------------------------------------------------------------------------------------------------------------------------------------------------------------------------------------------------------------------------------------------------------------------------------------------------------------------------------------------------------------------------------------------------------------------------------------------------------------------------------------------------------------------------------------------------------------------------------------------------------------------------------------------------------------------------------------------------------------------------------------------------------------------------------------------------------------------------------------------------------------------------------------------------------------------------------------------------------------------------------------------------------------------------------------------------------------------------------------------------------------------------------------------------------------------------------------------------------------------------------------------------------------------------------------------------------------------------------------------------------------------------------------------------------------------------------------------------------------------------------------------------------------------------------------------------------------------------------------------------------------------------------------------------------------------------------------------------------------------------------------------------------------------------------------------------------------------------------------------------------------------------------------------------------------------------------------------------------------|

TOTAL AREA CAR SPACE

BALCONY

UNIT AREA

(1

<u>.</u>

104 m²