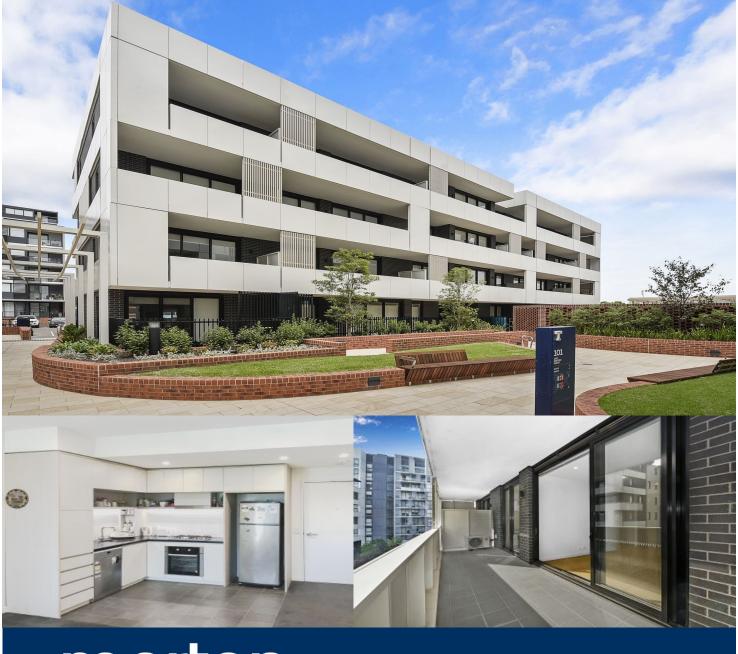

morton.

Penrith 302/101B Lord Sheffield Circuit

Located next to Penrith train station and across the rail line to Westfield, this 65sqm one bedroom unfurnished apartment in the near new Thornton development offers convenient living in a master-planned community only metres from all the amenities and transport you'd expect.

- Carpeted open living and dining area, LED lighting
- Wool-blend carpeted bedroom w mirrored built-in robes
- Filled with natural light from the floor to ceiling windows
- Reverse cycle air conditioning, block-out roller blinds
- Stylish kitchen with stone bench-tops, soft close cupboards
- Four burner gas cooktop with stainless steel appliances
- NBN ready, MATV/PayTV points in living & bedroom
- Quality bathroom with mirrored vanity cabinet,
- Large internal laundry with dryer