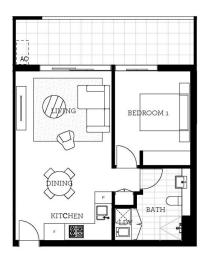

5sqm one bedroom unfurnished apartment in the near new Thornton development offers convenient living in a master-planned community only metres from all the amenities and transport you'd expect.

- Carpeted open living and dining area, LED lighting
- Wool-blend carpeted bedroom w mirrored built-in robes
- Filled with natural light from the floor to ceiling windows
- Reverse cycle air conditioning, block-out roller blinds
- Stylish kitchen with stone bench-tops, soft close cupboards
- Four burner gas cooktop with stainless steel appliances
- NBN ready, MATV/PayTV points in living & bedroom
- Quality bathroom with mirrored vanity cabinet,
- Large internal laundry with dryer

# View

As advertised or by appointment

### **Agent**

# **Anthony Fleming**

0437 929 484

anthonyf@morton.com.au





Developed by | St Hilliers | Sales by LINK<

# Apartment B302 1 Bed



# **THORNTON**

## ThorntonCentral.com.au

Disclaimer This floor plan has been prepared for marketing purposes only. All descriptions, dimensions, depictions and other details in this floor plan dougheit, the first/manour's may not be to scale. The verbor reserves the right to very or amend the information without notice. The information property as but, but horting party has an waithout whose the information property as but, but horting party has an waithoutly whistoever, either expressly or impliedly, to make or give any representation or warranty or to brind the verbor in connection with the information or the property.

Date Issued: 20/10/2014 Version: 01