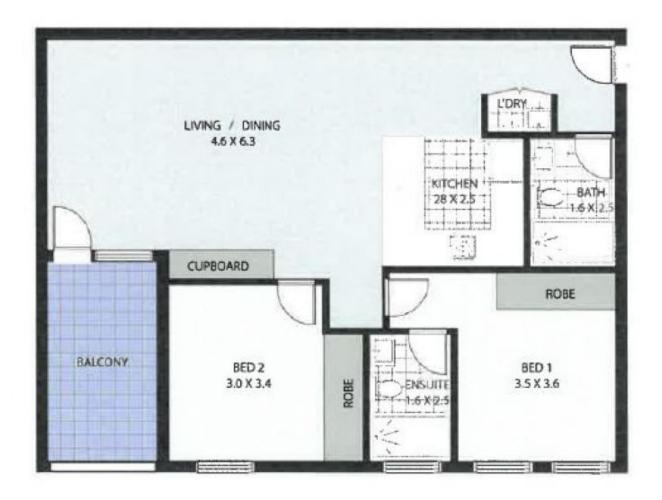

# Centrum 108/1 MARKHAM AVENUE, PENRITH

NOT TO SCALE, ALL MEASUREMENTS ARE APPROXIMATE METRES, DRAWN FOR PRESENTATION PURPOSES ONLY Disclaimer: While care has been taken in the preparation of these particulars, no responsibility is accepted for the accuracy of the whole or any part and interested persons are advised to make their own enquiries and satisfy themselves in all respects