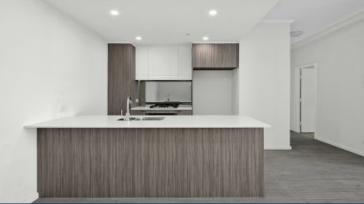

## Features include:

- Located on the ground floor North West facing
- Stylish kitchen with stone benchtops
- Spacious ensuite and mirrored wardrobes to both romes

Located in the hub of North Penrith, Harts Landing apartments are brand new, unfurnished and offer contemporary urban

living in a master planned vibrant community called Thornton

Estate. Only metres from Penrith train station, Westfield

- Soft close drawers & cupboards

shopping centre and local parks.

- Four burner stove top with stainless steel appliances
- Including Dishwasher, Microwave, and dryer
- Efficient LED lighting throughout
- Balcony, reverse cycle air conditioning
- Tiled open living and dining area
- Option of two colour schemes light and dark
- Wool-blend carpeted bedroom(s)
- Mirrored built-in robes
- Video intercom with security and lift access