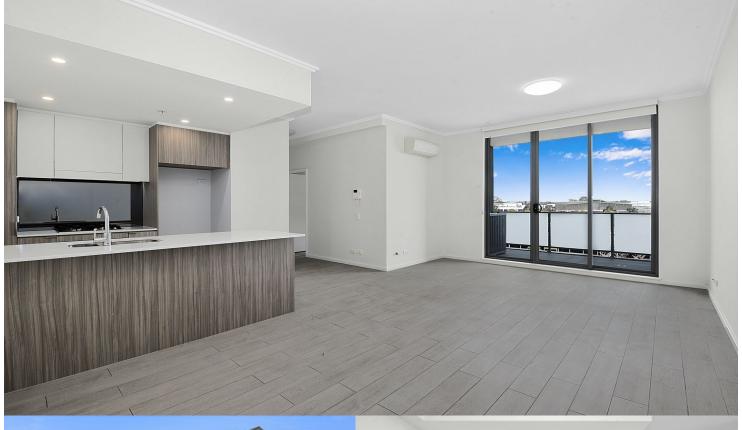

## Features include:

- Located on the ground floor North West facing
- Stylish kitchen with stone benchtops
- Spacious ensuite and mirrored wardrobes to both romes

Located in the hub of North Penrith, Harts Landing apartments are brand new, unfurnished and offer contemporary urban

living in a master planned vibrant community called Thornton

Estate. Only metres from Penrith train station, Westfield

- Soft close drawers & cupboards

shopping centre and local parks.

- Four burner stove top with stainless steel appliances
- Including Dishwasher, Microwave, and dryer
- Efficient LED lighting throughout
- Balcony, reverse cycle air conditioning
- Tiled open living and dining area
- Option of two colour schemes light and dark
- Wool-blend carpeted bedroom(s)
- Mirrored built-in robes
- Video intercom with security and lift access