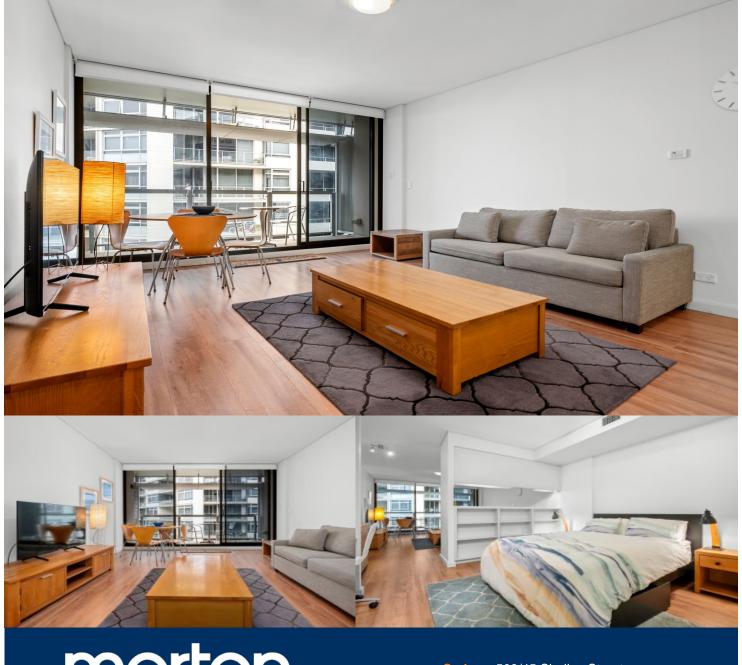

morton.

Sydney 508/45 Shelley Street

Fully furnished studio apartment located in Sydney's chic King Street Wharf. Ideal pad for the city based executive.

- Kitchen with gas cooktop and fridge
- Sizeable living/dining area flows directly to balcony
- Separate sleeping area with ample built in wardrobes
- Designer mosaic bathroom, with large shower
- Internal laundry including washing machine and dryer
- Built in study desk, freshly painted and wood flooring throughout
- Reverse cycle air conditioning and underground parking for one car
- Secure building with intercom access and newly installed electric blinds
- This property is provided on a fully furnished basis