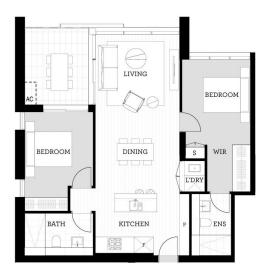

# Features

- Second floor, northeast facing, covered balcony with Mountains view
- Walk-in robe in both bedrooms, two-way access in main bathroom
- Timbered open living and dining area, LED lighting throughout
- Filled with natural light from the floor to ceiling windows
- Reverse cycle air conditioning, block-out roller blinds throughout
- Eat-in kitchen with stone bench-tops, soft close cupboards
- Four burner stove top with stainless steel appliances
- Quality bathroom with mirrored vanity cabinet