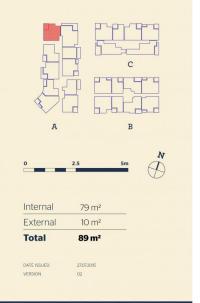

untains, situated in the master-planned community Thornton Estate, offering convenient apartment living only metres to Westfield shopping centre, local parks and quality restaurants and cafes.

# Features

- Second floor, northeast facing, covered balcony with Mountains view
- Walk-in robe in both bedrooms, two-way access in main bathroom
- Timbered open living and dining area, LED lighting throughout
- Filled with natural light from the floor to ceiling windows
- Reverse cycle air conditioning, block-out roller blinds throughout
- Eat-in kitchen with stone bench-tops, soft close cupboards
- Four burner stove top with stainless steel appliances
- Quality bathroom with mirrored vanity cabinet

### View

As advertised or by appointment

## **Agent**

# **Anthony Fleming**

0437 929 484









thorntoncentral.com.au

**THORNTON**