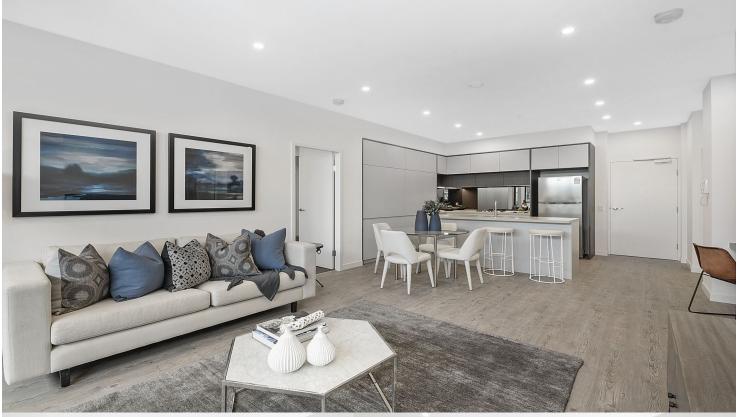

# Features

- Second floor, northeast facing, covered balcony with Mountains view
- Walk-in robe in both bedrooms, two-way access in main bathroom
- Timbered open living and dining area, LED lighting throughout
- Filled with natural light from the floor to ceiling windows
- Reverse cycle air conditioning, block-out roller blinds throughout
- Eat-in kitchen with stone bench-tops, soft close cupboards
- Four burner stove top with stainless steel appliances
- Quality bathroom with mirrored vanity cabinet