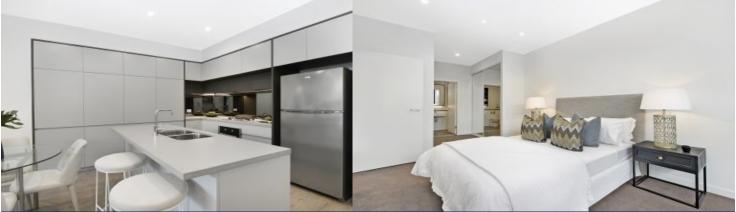

# Features

- Second floor, northeast facing, covered balcony with Mountains view
- Walk-in robe in both bedrooms, two-way access in main bathroom
- Timbered open living and dining area, LED lighting throughout
- Filled with natural light from the floor to ceiling windows
- Reverse cycle air conditioning, block-out roller blinds throughout
- Eat-in kitchen with stone bench-tops, soft close cupboards
- Four burner stove top with stainless steel appliances
- Quality bathroom with mirrored vanity cabinet