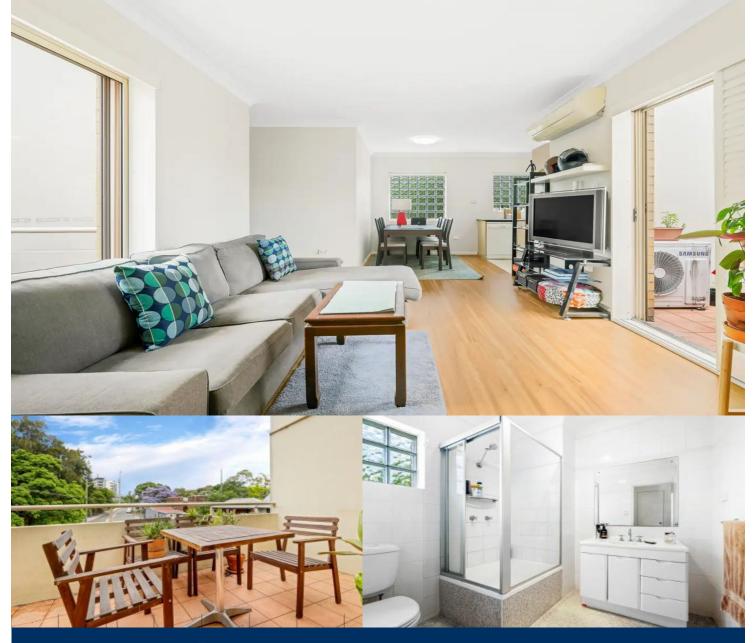

# morton.

Located in a quiet tree lined street opposite this quiet suburban park, the spacious one bedroom apartment is situated in a secure garden complex. Featuring a bright aspect and open plan living and dining.

- Timber floorboards and carpet throughout
- The property also features a balcony
- Bedroom comprises with built in wardrobe
- Modern granite kitchen and sleek contemporary finishes
- Modern bathroom with separate internal laundry
- Secure undercover parking