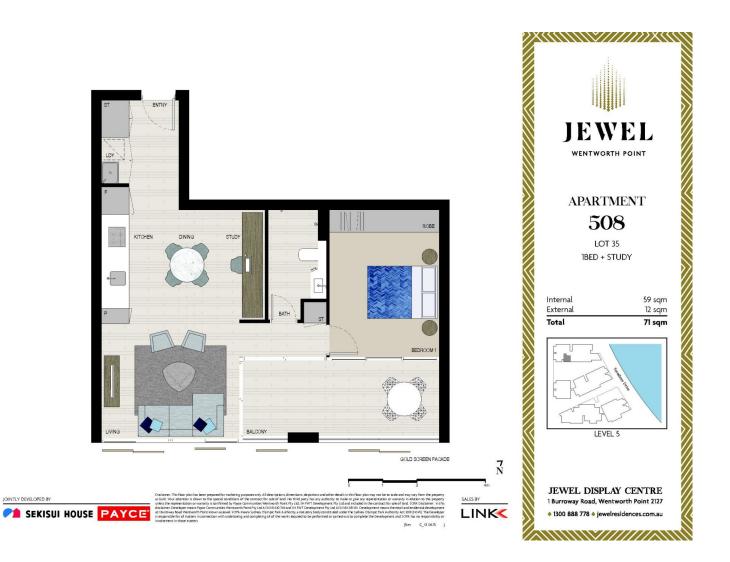

ts above the Pierside retail precinct that includes restaurants, health care, beauty and an IGA supermarket.

- Entertainers gas kitchen with stone/Corian benchtops, soft closing cupboards

- Split system reverse cycle air conditioning
- Open living and dining with timber look ceramic tiles
- Lounge room with gas point and MATV and payTV points
- Wool-blend carpeted bedroom, mirrored built-in robes
- Internal laundry with dryer, audio intercom with security and lift access
- Bathroom with ceramic wall and floor tiles, mirrored vanity cabinet
- Basement secure parking with one storage cage
- On-site building manager

Wentworth Point 508/1 Burroway Road

#### View

As advertised or by appointment

#### Agent

### Zarin Hossain

- 0418 328 479
- zarin.hossain@morton.com.au

## morton.com.au