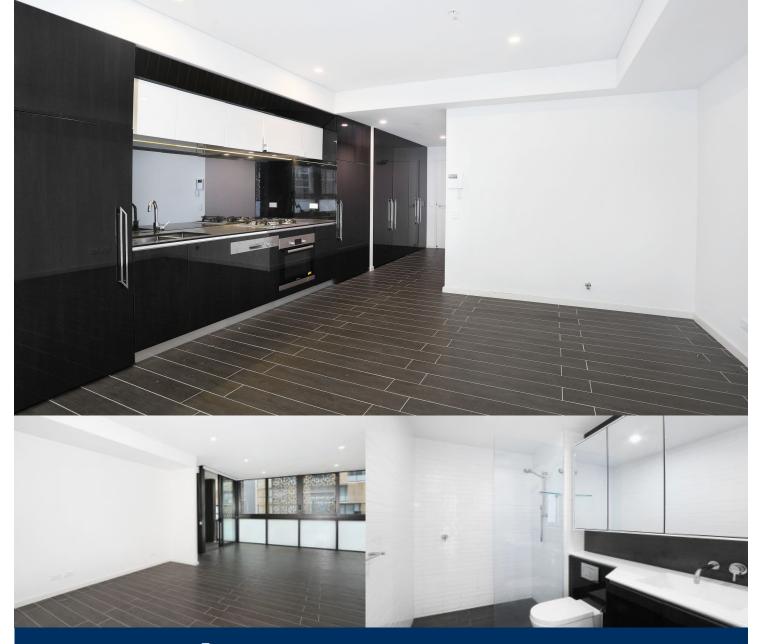

- Entertainers gas kitchen with stone/Corian benchtops, soft closing cupboards

- Split system reverse cycle air conditioning
- Open living and dining with timber look ceramic tiles
- Lounge room with gas point and MATV and payTV points
- Wool-blend carpeted bedroom, mirrored built-in robes
- Internal laundry with dryer, audio intercom with security and lift access
- Bathroom with ceramic wall and floor tiles, mirrored vanity cabinet
- Basement secure parking with one storage cage
- On-site building manager