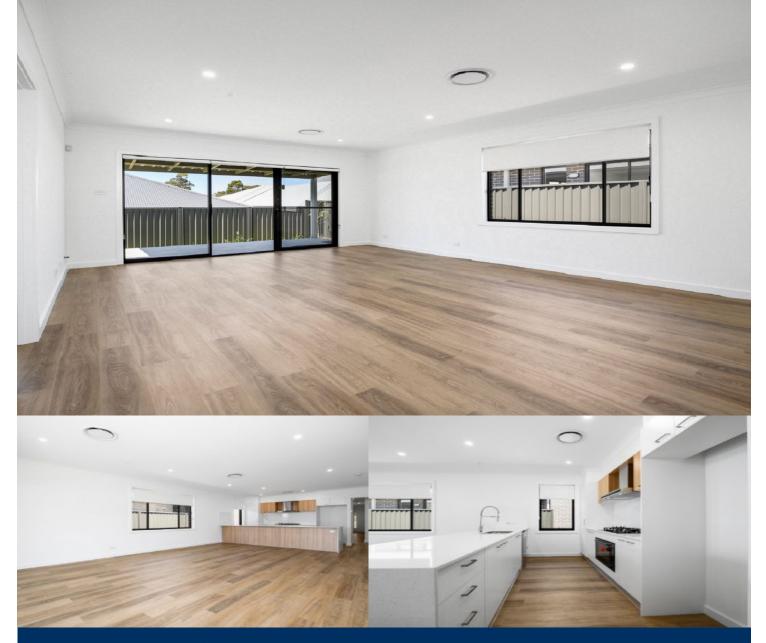

**Property Features:** 

- Entertainers kitchen with gas cooktop(5 Burners), dishwasher, soft close cupboards, ample bench and cupboard space, pantry and caesar stone benchtop

- Spacious open plan living and dining
- Floorboards throughout
- Master bedroom with triple BIW and ensuite
- Two additional bedrooms with mirrored BIW and ensuites
- Large luxurious bathroom