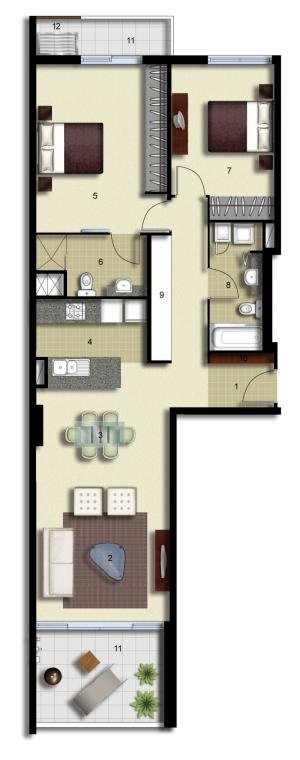

### Zarin Hossain

0418 328 479

zarin.hossain@morton.com.au

LEVEL 05

| ENTRY        | 1  |
|--------------|----|
| LIVING       | 2  |
| DINING       | 3  |
| KITCHEN      | 4  |
| MAIN BEDROOM | 5  |
| ENSUITE      | 6  |
| BEDROOM 2    | 7  |
| BATHROOM     | 8  |
| LINEN        | 9  |
| STORAGE      | 10 |
| BALCONY      | 11 |
| OTHER DRVING | 42 |

## Palermo

| UNIT:         | 505       |  |
|---------------|-----------|--|
| TYPE:         | 2 Bedroom |  |
| UNIT AREA:    | 94.0 sqm  |  |
| OUTDOOR AREA: | 15.0 sqm  |  |