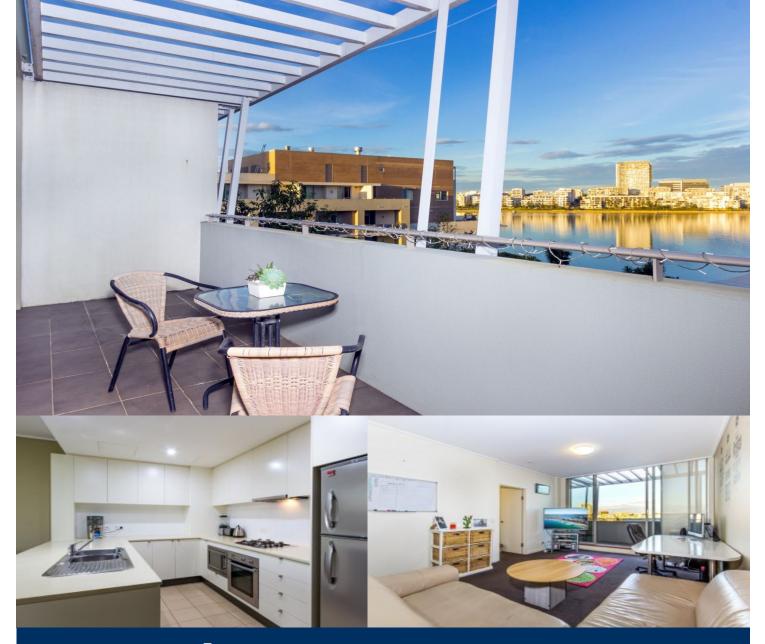

# morton.

Great opportunity to move into this spacious one bedroom apartment with gorgeous water views. A short stroll to local restaurants, convenience stores, pharmacy, public transport off Hill Road and ferry service to Parramatta and City CBD. The Waterfront is located moments to Sydney Olympic Park main venues and train station, Bicentennial Park and Millenium Parklands.

Perfect presentation, light and bright, spacious apartment with wide private balcony that overlooks the Bay, peaceful and centrally located. Great size internally with combined living areas and ducted air conditioning. The unit also includes generous size bedroom with built-in and en-suite, study nook, a spacious kitchen with stone bench tops, stainless steel appliances and gas cooking, audio visual intercom, separate internal laundry with dryer. Set in a secure building with lift access to single car space.

Opportunity to join the Pulse Club as a member and access professional gym, heated in-door lap pool, steam room, tennis