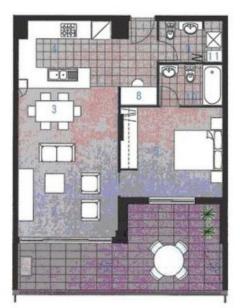

Perfect presentation, light and bright, spacious apartment with wide private balcony that overlooks the Bay, peaceful and centrally located. Great size internally with combined living areas and ducted air conditioning. The unit also includes generous size bedroom with built-in and en-suite, study nook, a spacious kitchen with stone bench tops, stainless steel appliances and gas cooking, audio visual intercom, separate internal laundry with dryer. Set in a secure building with lift access to single car space.