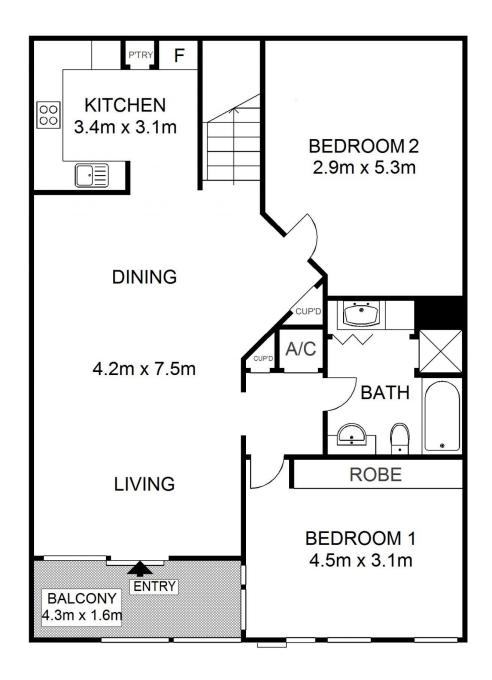

- Fresh Paint Throughout & New Carpet
- Well-proportioned entertainers balcony
- Uninterrupted views across the harbour to Potts Point
- Sleek kitchen has gas appliances, granite benches
- Bright open plan living areas
- Ducted air conditioning, internal laundry
- 24 hour onsite security with video intercom
- Secure Parking on Lincoln Crescent