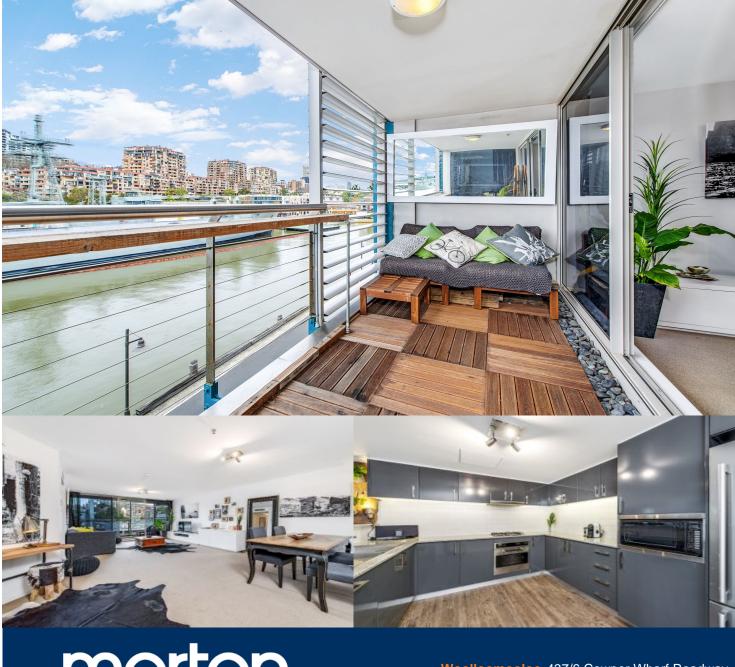

morton.

Woolloomooloo 437/6 Cowper Wharf Roadway

An opportunity to enter what is known to be one of Sydney's most exclusive residential communities. This welcoming oversized 105sqm apartment presents a lifestyle of warmth, character and convenience. A modern offering in a historic context, the home will be an enviable address and appeal to

- Fresh Paint Throughout & New Carpet
- Well-proportioned entertainers balcony
- Uninterrupted views across the harbour to Potts Point
- Sleek kitchen has gas appliances, granite benches
- Bright open plan living areas
- Ducted air conditioning, internal laundry
- 24 hour onsite security with video intercom
- Secure Parking on Lincoln Crescent