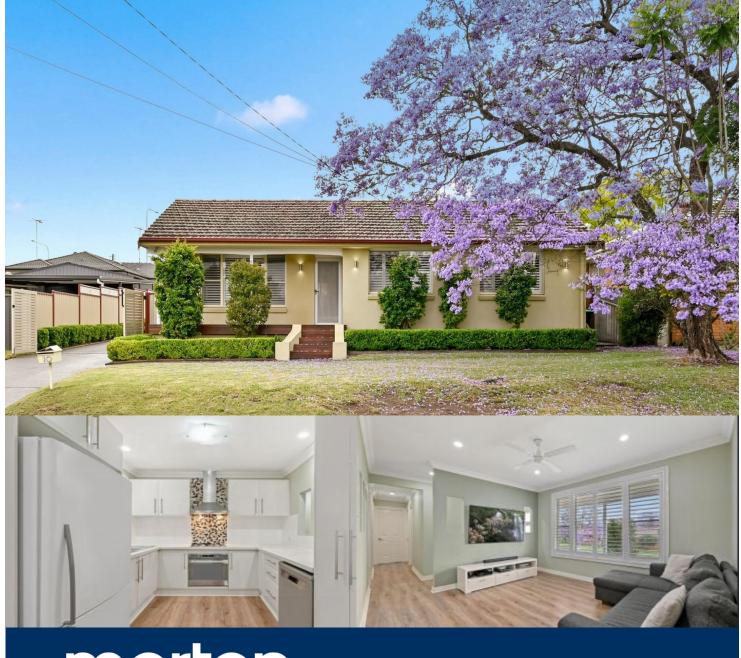

morton.

South Penrith 10 Mazepa Avenue

Located in the highly desirable suburb of South Penrith this well presented home sits on a large and level block 651sqm (approx.)

## Features:

- Three well-proportioned bedrooms all with built ins and ceiling fans,
- Original family bathroom,
- Good sized living space
- Wonderful back deck/entertaining area overlooking the huge backyard
- Situated in the back left corner of the block is a fantastic double garage with access to power - perfect for a workshop!