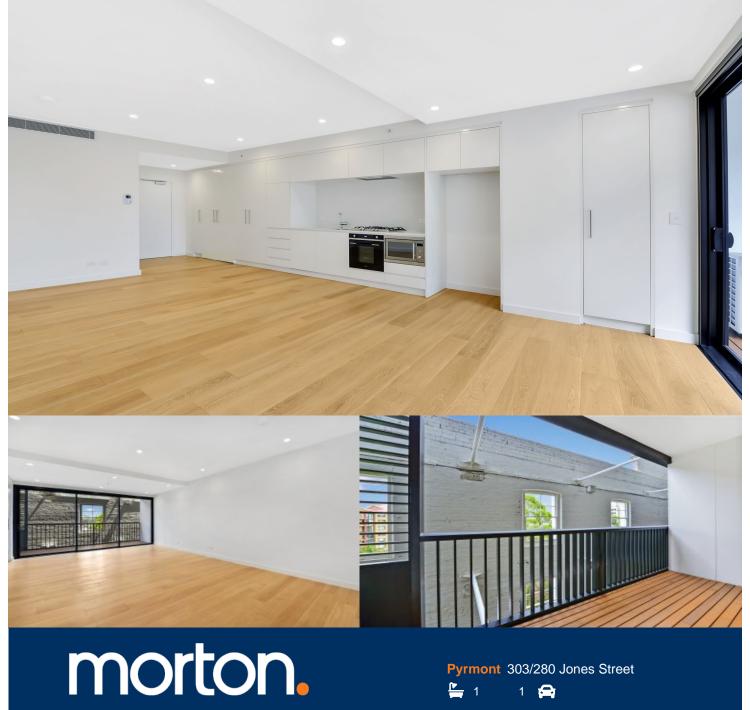

Seamlessly combining iconic heritage character in a historic warehouse with a stunning ultra contemporary architectural

- Flawlessly finished with focus on attention to detail

of natural light.

- Cleverly configured interiors maximise the flow of each area

design, this exceptional apartment come with a good amount

- Effortless living in both indoor and outdoor spaces
- Gourmet kitchen with quality stainless steel appliances, ample storage
- Reverse cycle air conditioning and secure parking space
- Specialised LED lighting in modern bathroom, large mirrored vanity
- Internal laundry, with dryer and storage opportunities