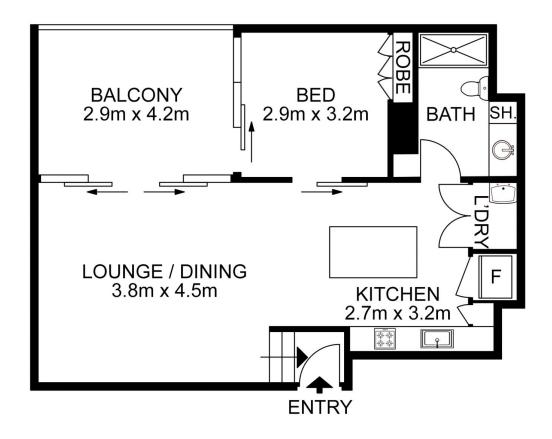

- Light-filled, open plan living
- Quality Miele appliances and gas cooktop
- Modern finishes and fittings
- Internal laundry with dryer
- Bedroom with large built-in wardrobes
- Beautifully landscaped rooftop garden