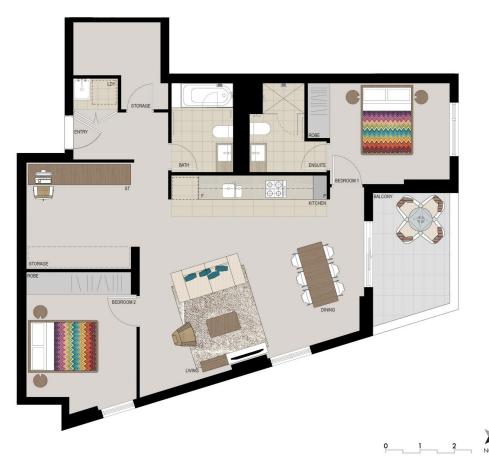

# **APARTMENT 707 LOT 45**

2 BED + STUDY

Internal 92sqm External 8sqm Total 100sqm

1300 111 088 Proudly developed by www.washingtonpark.com.au