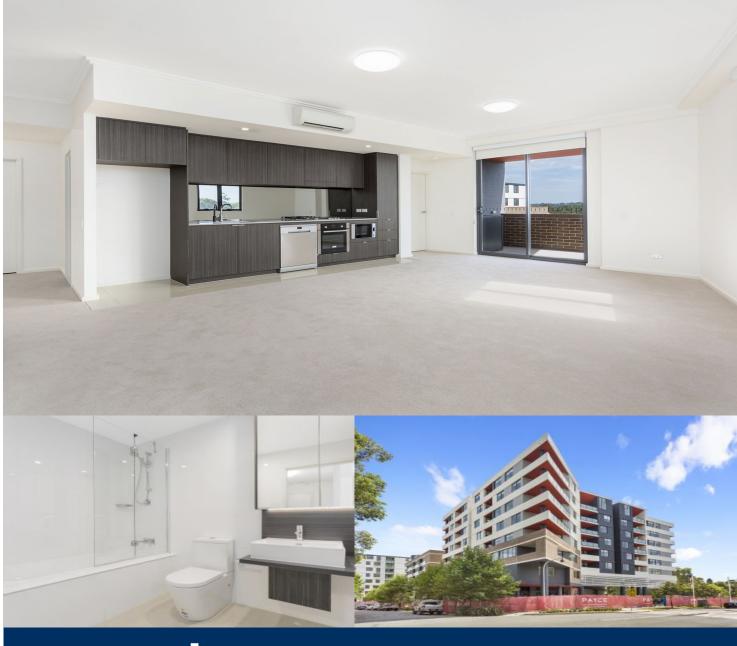

morton.

Riverwood 707/11A Washington Avenue

Located on level 7 in Trinity, this fantastic apartment offers a brand new lifestyle in a beautiful, quiet and master planned community. With easy access to the M5 and only 20km to the CBD. The huge two-bedroom plus study unit represents the upper echelon of apartment living.

#### **APARTMENT FEATURES**

- Apartment size 100sqm
- Reverse cycle air conditioning
- Stainless steel kitchen appliances
- Stone bench tops, mirror splash backs
- Wool carpets, efficient LED down lights
- Data/TV points in living and main bedroom
- Recessed mirrored cabinets in bathroom
- Separate study area and internal laundry
- Large open plan living/dining, opens onto balcony
- Double bedroom including built-in wardrobe
- Secure car space in building, lift with intercom