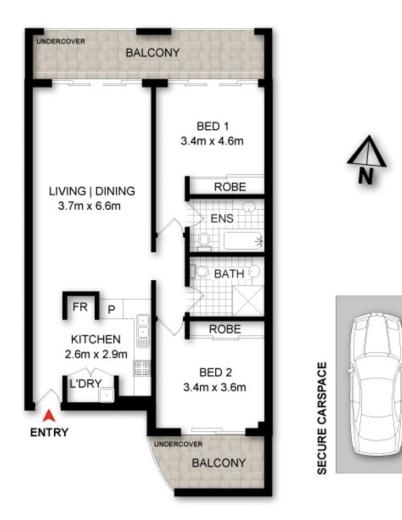

#### Key Features:

- Two bedrooms with built-in wardrobes
- Two modern bathrooms
- Sleek kitchen with stainless steel appliances
- Secure parking
- Large north-facing balcony
- Two balconies
- Flooded with natural light
- Proximity to trendy cafes, parks, and transport
- Freshly painted
- Brand new carpet

## Camperdown 11/176 Salisbury Road □ 2 🔓 2 😭 1