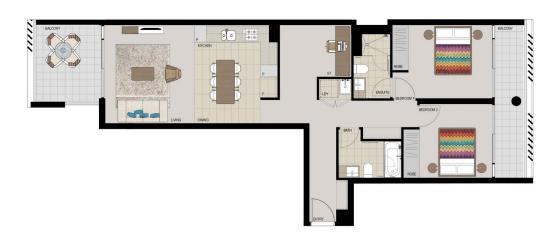

# **APARTMENT 725 LOT 179** 2BED + STUDY

Internal  $81\,m^2$ External  $15\,m^2$ Total  $96m^2$ 