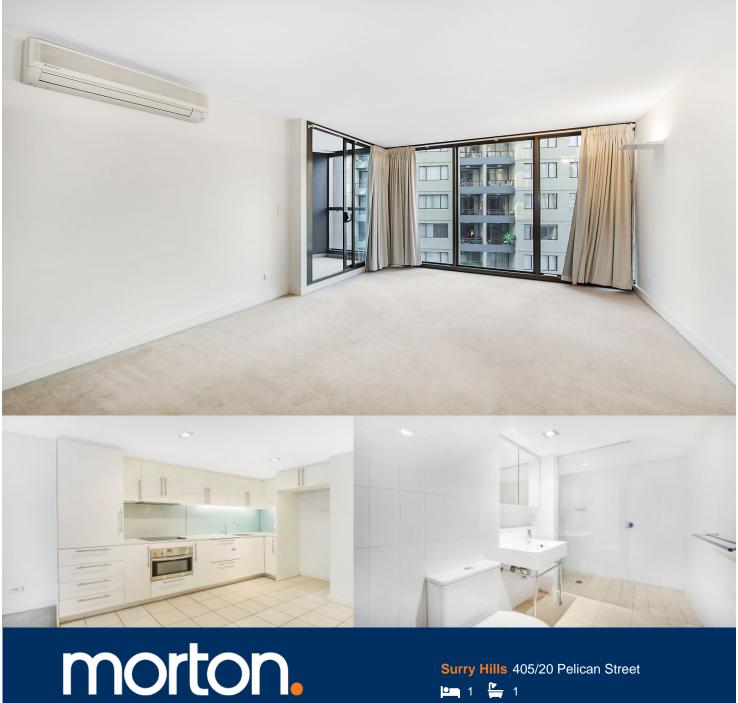

This West facing one bedroom apartment is positioned in the popular Monument building. Moments to the CBD, Hyde Park and Crown Street's cafes, shops and restaurants it is close to all the action. Located on level four, it features modern finishes and great facilities.

- New carpet, new curtains and new paint throughout
- Open plan modern kitchen with dishwasher
- Reverse cycle air conditioning
- Built-in wardrobes
- Floor to ceiling windows throughout to maximise light
- Internal laundry with dryer
- Stylish modern bathroom
- Security building with intercom access
- Resort style facilities include swimming pool, gym and concierge