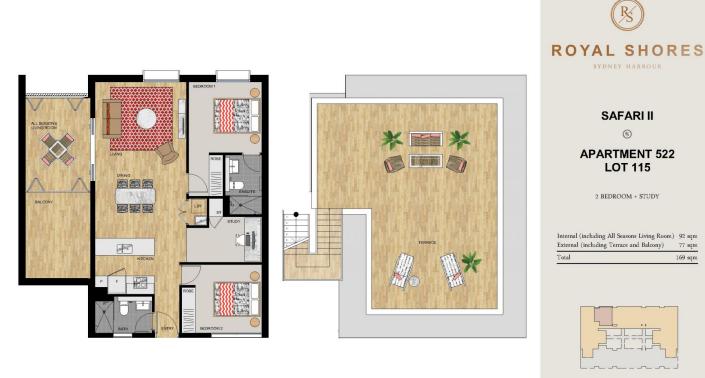

### View

2

As advertised or by appointment

2

Ermington 522/48-56 Bundarra Street

2

SALES BY LINK

ROYAL SHORES DISPLAY CENTRE 1 Bundarra Street, Ermington NSW 2115 P 1300 888 558 W royalshores.com.au

SAFARI II - LEVEL 5