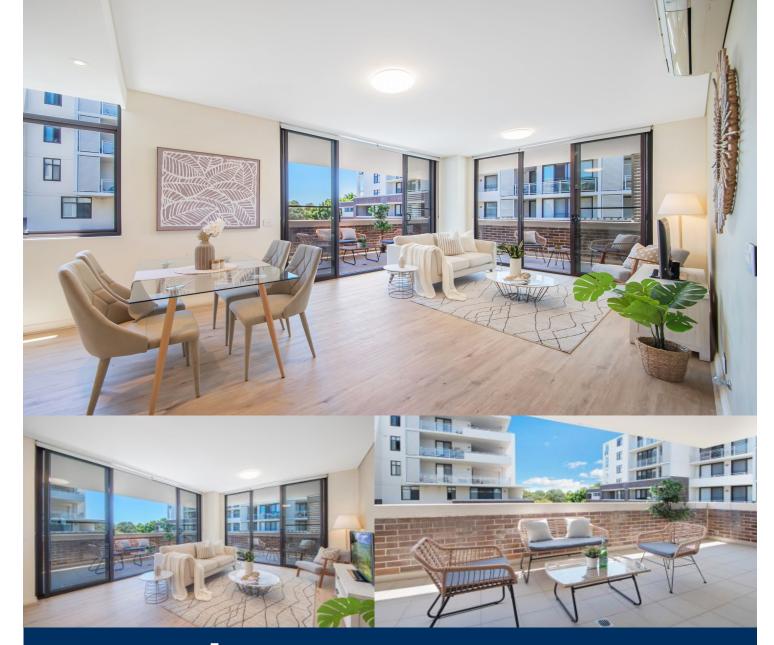

morton.

Wentworth Point 424/45 Amalfi Drive

110 sqm and is bathed in afternoon sunshine.

- Inviting open plan lounge and dining area flows to a balcony
- Chic Caesarstone kitchen includes stainless gas appliances
- Impressive master bedroom comes with a built-in wardrobe
- With new hardwood floors, air-conditioning and high ceilings
- Stylish bathroom has separate bath and shower, Euro
- Ample visitor parking and a convenient 5sqm storage cage
- Free membership to Pulse Gym, pools and tennis courts