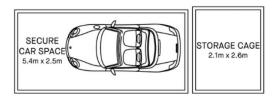

morton.

Wentworth Point 424/45 Amalfi Drive

110 sqm and is bathed in afternoon sunshine.

- Inviting open plan lounge and dining area flows to a balcony
- Chic Caesarstone kitchen includes stainless gas appliances
- Impressive master bedroom comes with a built-in wardrobe
- With new hardwood floors, air-conditioning and high ceilings
- Stylish bathroom has separate bath and shower, Euro
- Ample visitor parking and a convenient 5sqm storage cage
- Free membership to Pulse Gym, pools and tennis courts