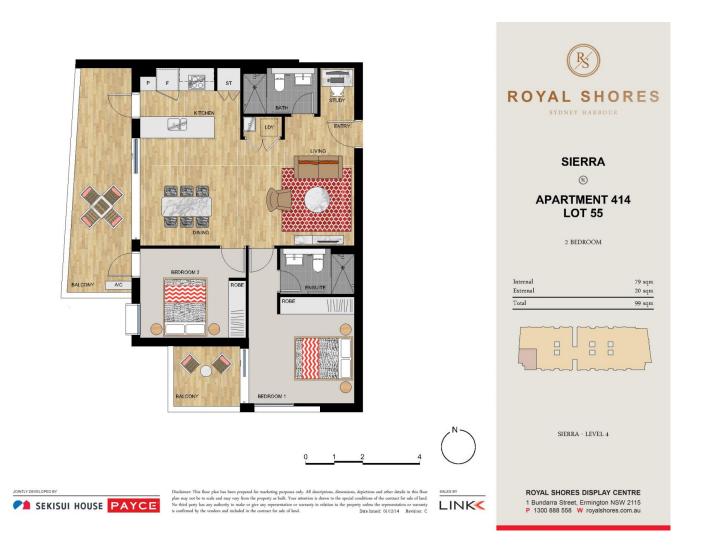

#### APARTMENT FEATURES

- Spacious balcony perfect for entertaining
- Sparkling water view
- Top floor apartment with high ceiling
- Timber look ceramic tiles in living spaces
- Master bedroom with ensuite and private balcony
- Reverse cycle air conditioning
- Stainless steel kitchen appliances
- Stone bench tops, splash backs
- LED under cupboard lighting
- Wool blend carpets, efficient LED down lights
- Data/TV points in living and main bedroom
- Recessed mirrored cabinets in bathroom
- Security building, video intercom
- Secure car space

# morton.com.au

Ermington 414/1 Allambie Street