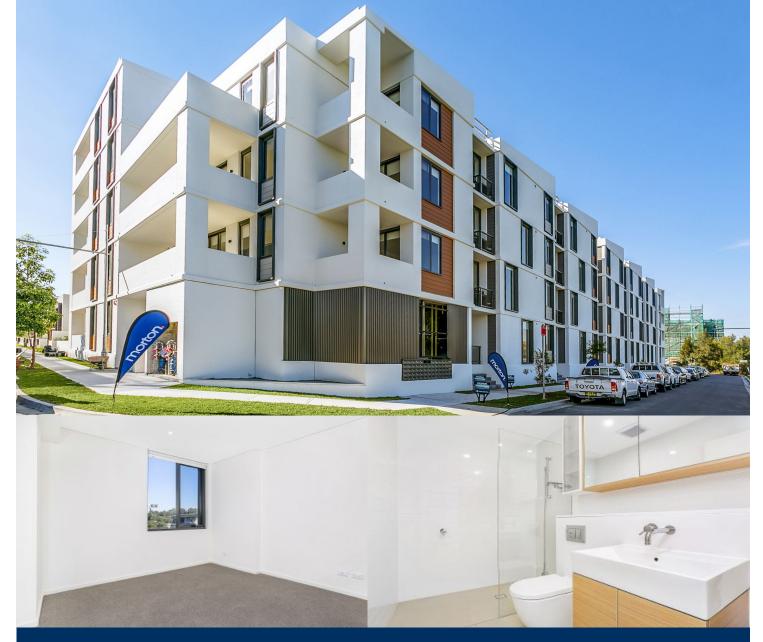

# morton.

Located in the new urban hub of Royal Shores, Sierra offers lifestyle apartment living within the masterplanned community in Ermington. Perched on the waters edge, Sierra offers easy access to the river, cycleway and parks.

#### APARTMENT FEATURES

- Spacious balcony perfect for entertaining
- Sparkling water view
- Top floor apartment with high ceiling
- Timber look ceramic tiles in living spaces
- Master bedroom with ensuite and private balcony
- Reverse cycle air conditioning
- Stainless steel kitchen appliances
- Stone bench tops, splash backs
- LED under cupboard lighting
- Wool blend carpets, efficient LED down lights
- Data/TV points in living and main bedroom
- Recessed mirrored cabinets in bathroom
- Security building, video intercom
- Secure car space

# morton.com.au

Ermington 414/1 Allambie Street