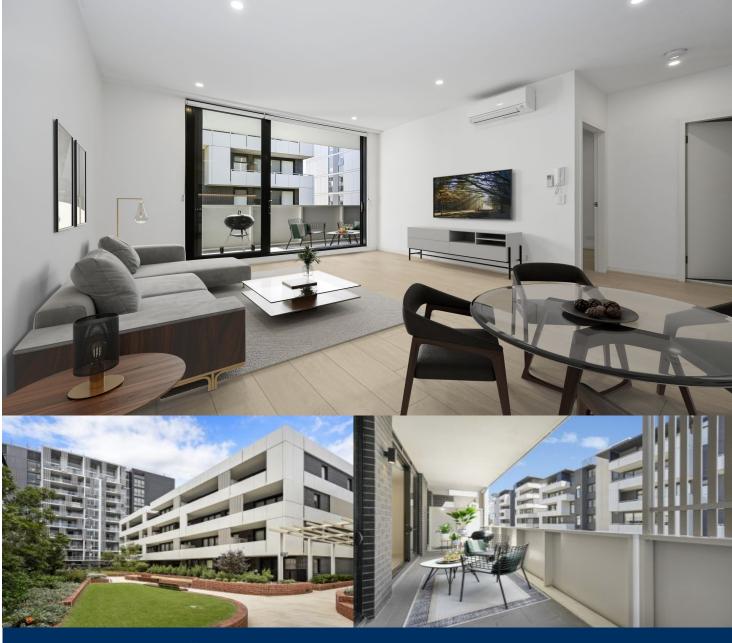

morton.

Penrith 402/101D Lord Sheffield Circuit

A contemporary residence of the highest calibre, this designer apartment's streamlined design and features combine to create a home with wide ranging appeal. It makes an ideal choice for buyers seeking a high quality easy-to-maintain property that is private, secure and tucked away within the sought-after Thornton Estate community close to the heart of Penrith, with the train station and Westfield shopping 100m away.

- Wide north west facing top floor covered balcony with garden views
- Split system air con to living room with blinds throughout
- Large wool-blended carpeted bedroom, balcony access and mirrored robes
- Gas kitchen with skylight, stone benchtops, dishwasher, oven & microwave
- Designer bathroom with vanity cupboard and internal laundry with dryer
- Security car space plus storage cage, intercom entry and lift
- A boutique block of 19 apartments, NBN connected, pet