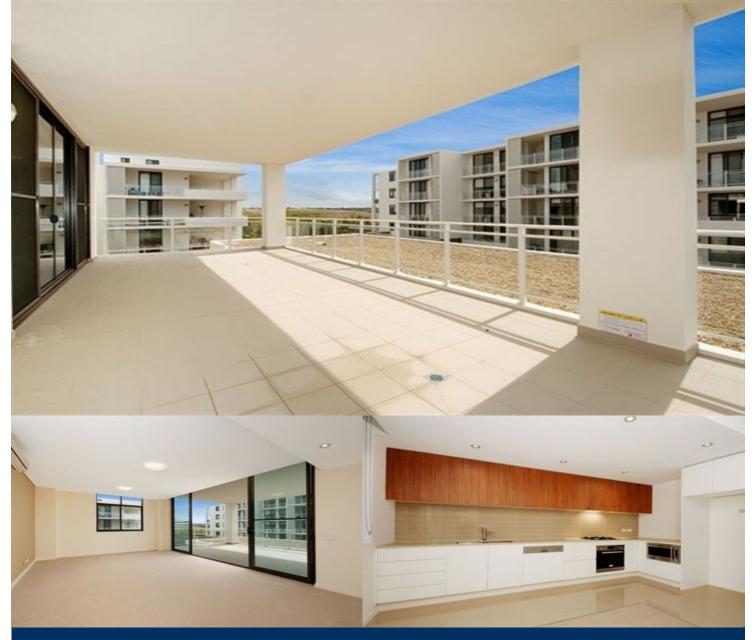

morton.

Wentworth Point 622/45 Amalfi Drive

The Waterfront is located moments to Sydney Olympic Park main venues, train station, Bicentennial Park and Millennium Parklands. Located in Corsica, this is your opportunity to move into this two bedroom apartment only a short stroll from The Promenade and The Piazza.

- Top floor apartment, level 6 with a large balcony perfect for entertaining
- Quality gourmet kitchen with stainless steel appliances and gas cooking
- Light and bright apartment with loads of natural light
- Good size bedrooms both with built-in wardrobe
- Laundry room with clothes dryer
- Split system air conditioning
- Two car spaces (tandem) and storage cage