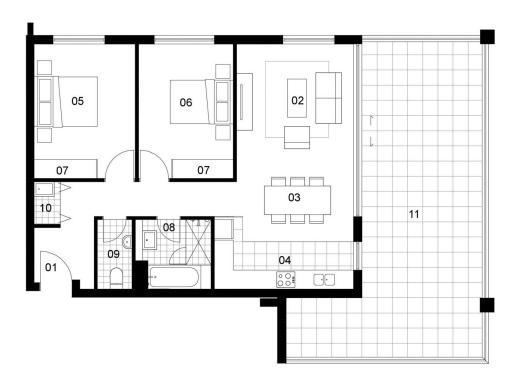

- Top floor apartment, level 6 with a large balcony perfect for entertaining
- Quality gourmet kitchen with stainless steel appliances and gas cooking
- Light and bright apartment with loads of natural light
- Good size bedrooms both with built-in wardrobe
- Laundry room with clothes dryer
- Split system air conditioning
- Two car spaces (tandem) and storage cage