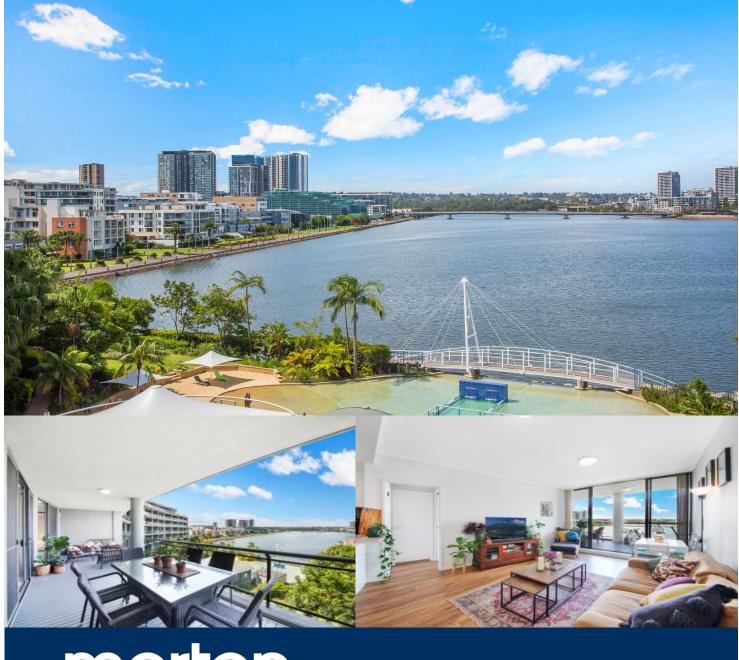

morton.

Wentworth Point 147/27 Bennelong Parkway

Relax by the pool in the landscaped waterfront gardens or explore the many attractions of this superb location with the Wentworth Point promenade, Marina Square shops and cafe precinct all within close proximity. This light-filled two-bedroom apartment is freshly presented with many tasteful modern finishes and sparkling views over the water, plus it's very well-positioned in the sought-after Spinnaker building that's part of the Mariners Cove's resort community.

An elevated northerly aspect and all-day sunshine throughout High-set fifth floor position with views over the Parramatta River

Residents' private beach, pool, gym, sauna and waterfront garden

A large-sized 28sqm entertainment terrace and covered BBQ area

Bright and airy open design with generous lounge and dining spaces

Two carpeted bedrooms both have air-con and access to the terrace