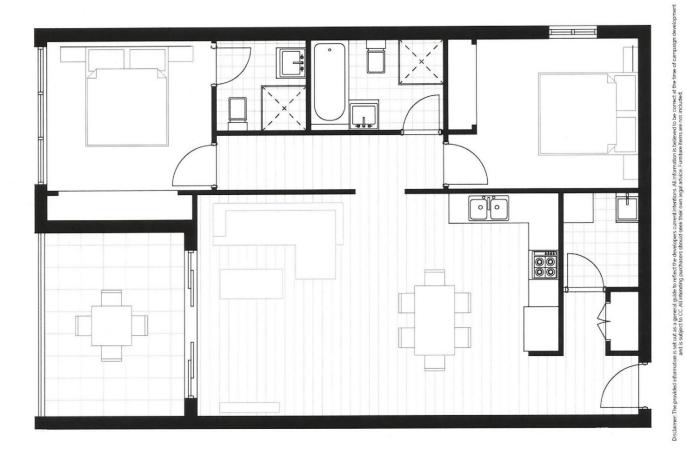

- Generous open plan design with fresh modern décor
- Beautiful designer kitchen
- Timber flooring throughout living area plus ample storage

- Both bathrooms have floor to ceiling tiles, mirrored vanity cabinet

- Spacious bedroom with built-in robe, abundance of natural light

- Good size covered balcony
- Audio/visual intercom
- Laundry with dryer
- Ducted air-conditioning
- Secure car park and storage cage in basement