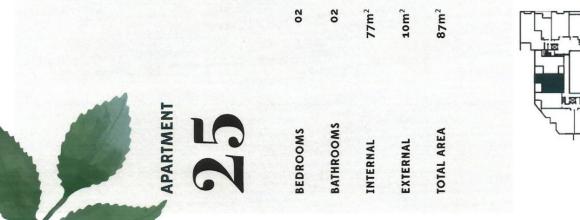

- Generous open plan design with fresh modern décor
- Beautiful designer kitchen
- Timber flooring throughout living area plus ample storage

- Both bathrooms have floor to ceiling tiles, mirrored vanity cabinet

- Spacious bedroom with built-in robe, abundance of natural light

- Good size covered balcony
- Audio/visual intercom
- Laundry with dryer
- Ducted air-conditioning
- Secure car park and storage cage in basement