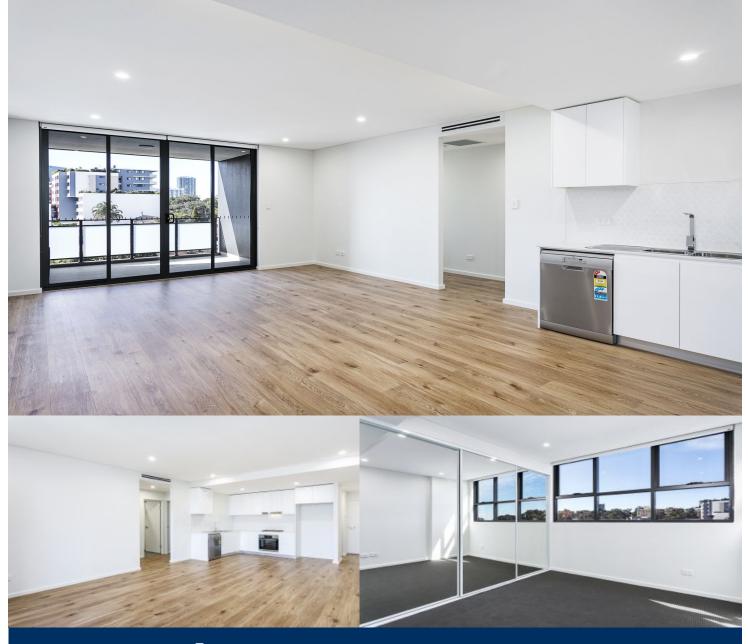

- Generous open plan design with fresh modern décor
- Beautiful designer kitchen
- Timber flooring throughout living area plus ample storage

- Both bathrooms have floor to ceiling tiles, mirrored vanity cabinet

- Spacious bedroom with built-in robe, abundance of natural light

- Good size covered balcony
- Audio/visual intercom
- Laundry with dryer
- Ducted air-conditioning
- Secure car park and storage cage in basement