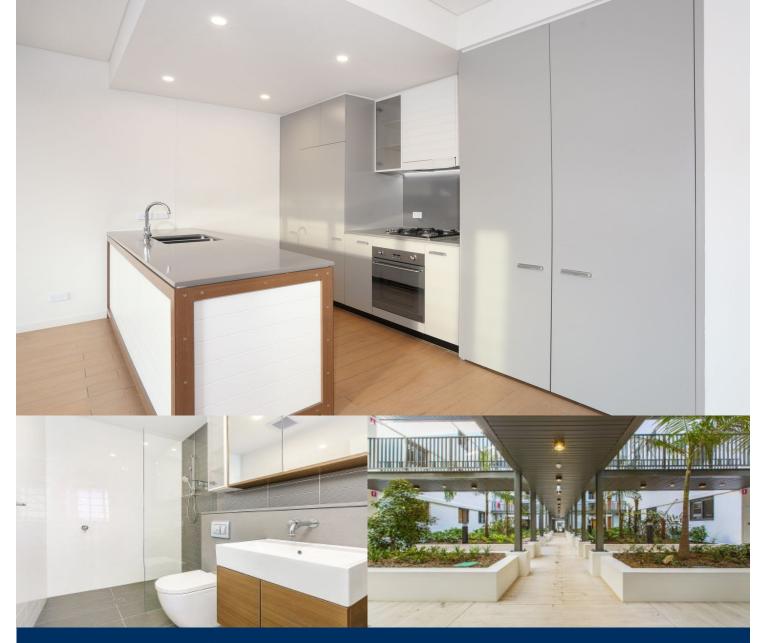

# morton.

Located in the urban hub of Royal Shores, Sirius offers lifestyle apartment living within the masterplanned community in Ermington. Perched on the waters edge, Sirius offers easy access to the river, cycleway and parks.

- Reverse cycle air conditioning
- Good size floorplan with study nook
- Quality SMEG stainless steel kitchen appliances
- Stone bench tops & splash backs
- LED under cupboard lighting
- Quality wool blend carpets
- Data/TV points in living and main bedroom
- Recessed mirrored cabinets in bathroom
- Security building, video intercom
- Quality timber look tile in living space
- Secure car space & storage cage