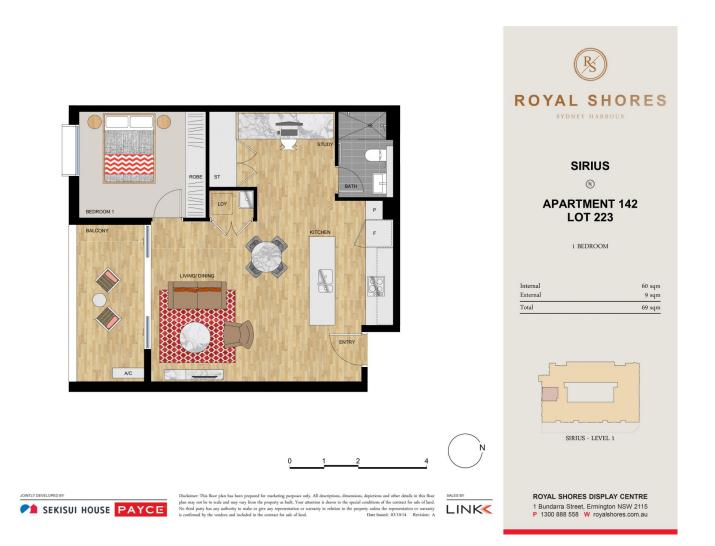

# morton.

Located in the urban hub of Royal Shores, Sirius offers lifestyle apartment living within the masterplanned community in Ermington. Perched on the waters edge, Sirius offers easy access to the river, cycleway and parks.

- Reverse cycle air conditioning
- Good size floorplan with study nook
- Quality SMEG stainless steel kitchen appliances
- Stone bench tops & splash backs
- LED under cupboard lighting
- Quality wool blend carpets
- Data/TV points in living and main bedroom
- Recessed mirrored cabinets in bathroom
- Security building, video intercom
- Quality timber look tile in living space
- Secure car space & storage cage

# **1 🚰 1 😂 1**

Ermington 142/64 River Road