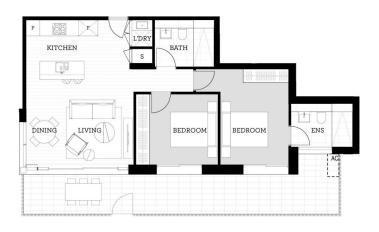

# morton.

Penrith 106/81C Lord Sheffield Circuit

Located in the hub of North Penrith, Thornton offers a convenient apartment living in a master planned community only metres from the Penrith rail hub, Westfield shopping centre and local parks. Located in the Chapman building, this large 100sqm unfurnished two bedroom apartment features a large king-sized master bedroom and large private yard.

## <u>Apartment</u>

2BED-C 106

Developed by StHilliers Seles by LINK Home& Land Direct

thorntoncentral.com.au

**THORNTON**