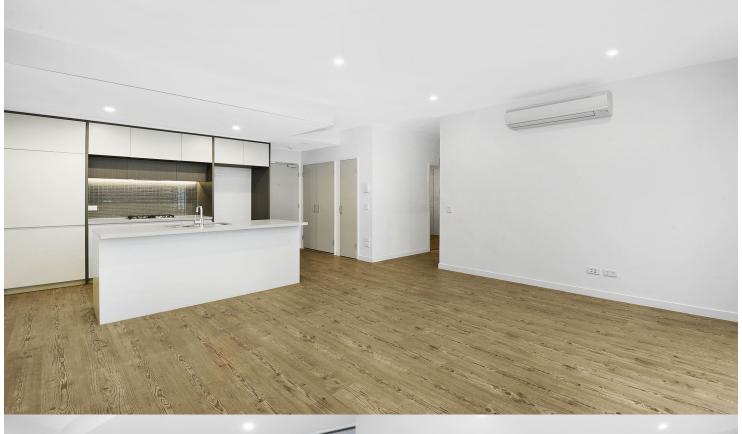

# morton.

Penrith 106/81C Lord Sheffield Circuit

Located in the hub of North Penrith, Thornton offers a convenient apartment living in a master planned community only metres from the Penrith rail hub, Westfield shopping centre and local parks. Located in the Chapman building, this large 100sqm unfurnished two bedroom apartment features a large king-sized master bedroom and large private yard.

- Southeast facing, covered balcony, double roller blinds throughout  $% \left( 1\right) =\left( 1\right) \left( 1\right$
- Entertainers kitchen with stone benchtops, soft close cupboards
- Four burner gas stove top, stainless steel appliances, dishwasher
- LED lighting throughout, reverse cycle A/C in living and bedrooms
- Large open living and dining with engineered timber flooring
- Stylish dark/mountain colour scheme
- Wool-blend carpeted bedrooms, mirrored built-in robes
- Quality bathroom/ensuite with mirrored vanity cabinet