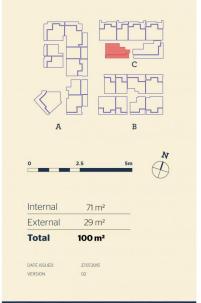

# morton.

Penrith 106/81C Lord Sheffield Circuit

Located in the hub of North Penrith, Thornton offers a convenient apartment living in a master planned community only metres from the Penrith rail hub, Westfield shopping centre and local parks. Located in the Chapman building, this large 100sqm unfurnished two bedroom apartment features a large king-sized master bedroom and large private yard.

## <u>Apartment</u>

2BED-C 106

Developed by StHilliers Seles by LINK Home& Land Direct

thorntoncentral.com.au

**THORNTON**