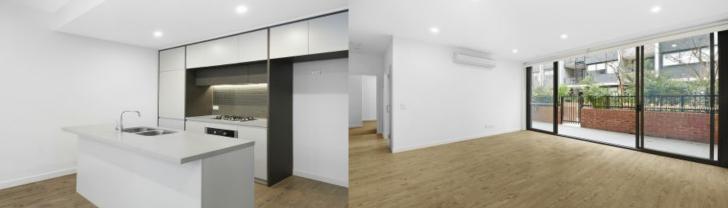

# morton.

Penrith 106/81C Lord Sheffield Circuit

Located in the hub of North Penrith, Thornton offers a convenient apartment living in a master planned community only metres from the Penrith rail hub, Westfield shopping centre and local parks. Located in the Chapman building, this large 100sqm unfurnished two bedroom apartment features a large king-sized master bedroom and large private yard.

- Southeast facing, covered balcony, double roller blinds throughout  $% \left( 1\right) =\left( 1\right) \left( 1\right$
- Entertainers kitchen with stone benchtops, soft close cupboards
- Four burner gas stove top, stainless steel appliances, dishwasher
- LED lighting throughout, reverse cycle A/C in living and bedrooms
- Large open living and dining with engineered timber flooring
- Stylish dark/mountain colour scheme
- Wool-blend carpeted bedrooms, mirrored built-in robes
- Quality bathroom/ensuite with mirrored vanity cabinet