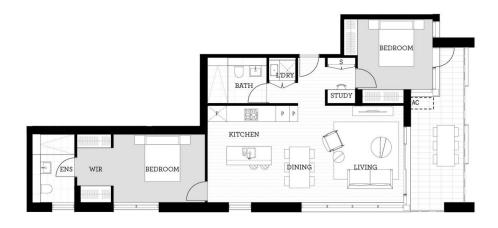

## Features

- Large two-bed apartment with kingsized master bedroom
- Southeast facing, covered balcony, double roller blinds
- Entertainers kitchen with stone benchtops, soft close cupboards
- Four burner gas stove top, stainless steel appliances, dishwasher
- LED lighting throughout, reverse cycle A/C in living and master
- Large open living and dining with engineered timber flooring
- Wool-blend carpeted bedrooms, mirrored built-in robes
- Quality bathroom/ensuite with mirrored vanity cabinet

# <u>Apartment</u>

2BED- C 405

Sales by LINK Home & Land Direct

thorntoncentral.com.au

**THORNTON**