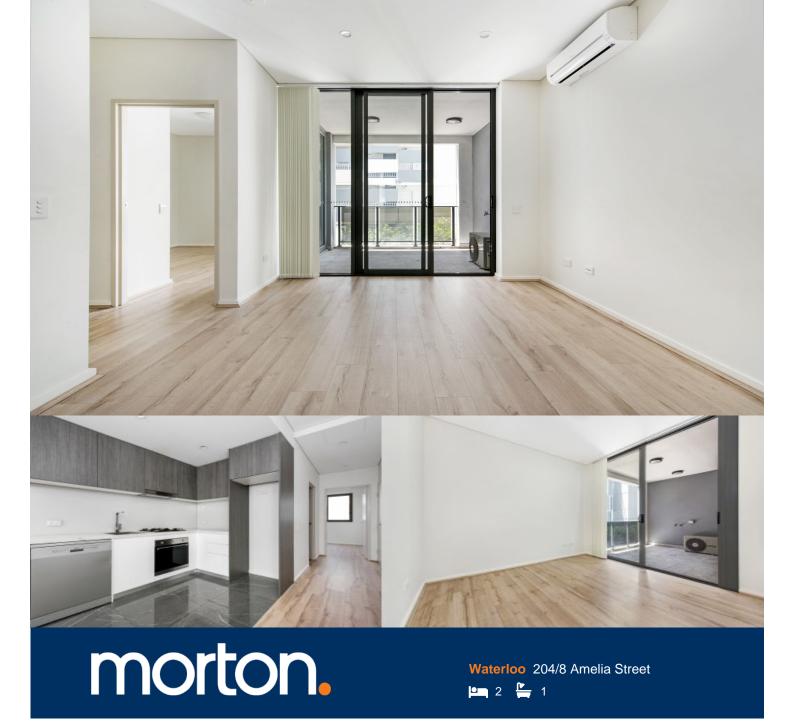

Situated in the lovely neighbourhood of Waterloo you will find that you are central to all the necessities. Featuring two sun-drenched bedrooms, resort style facilities, perfect size windows and an balcony which allows for seamless indoor and outdoor living, this apartment is perfect for working from home.

- Two sun filled bedrooms
- Open plan living and dining area leading out to a private balcony
- Modern gas kitchen with dishwasher
- Separate air conditioning
- Fully tiled bathroom with large shower
- Complex has resort style facilities including hanging garden
- Situated a 10 minute walk away from Green Square Train Station
- Footsteps away from nearby cafes and restaurants