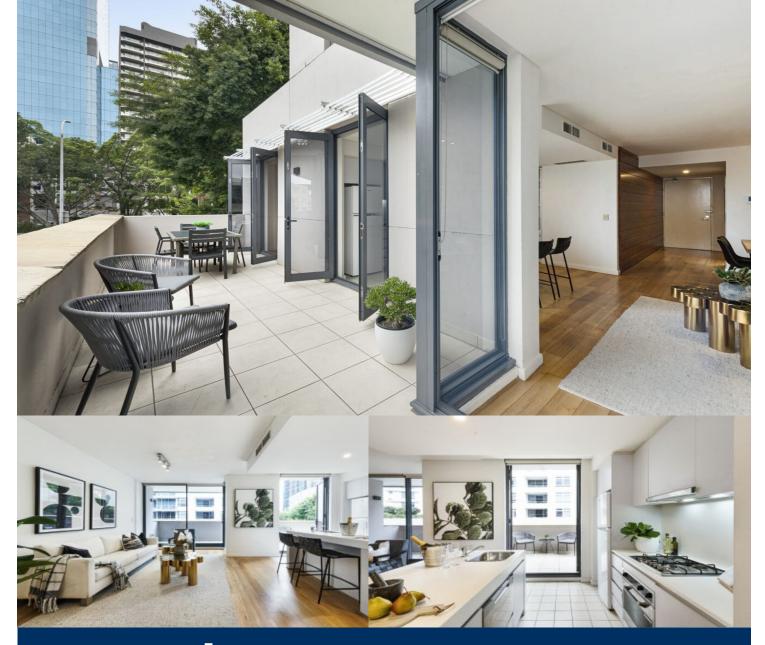

# morton.

Situated at the popular King Street Wharf, this unique, unfurnished 80sqm apartment features a large open plan living area and bedroom, both leading onto an expansive north facing patio which spans the entire length of the apartment with a city outlook and Harbour glimpses.

- French doors, sliding doors to full-width entertainers' area
- Bedroom with built-in wardrobes and access to patio
- Stylish open plan kitchen with island bench and gas cooking
- Luxurious mosaic bathroom and internal laundry including washing machine & dryer
- Intercom system and secure parking for one vehicle