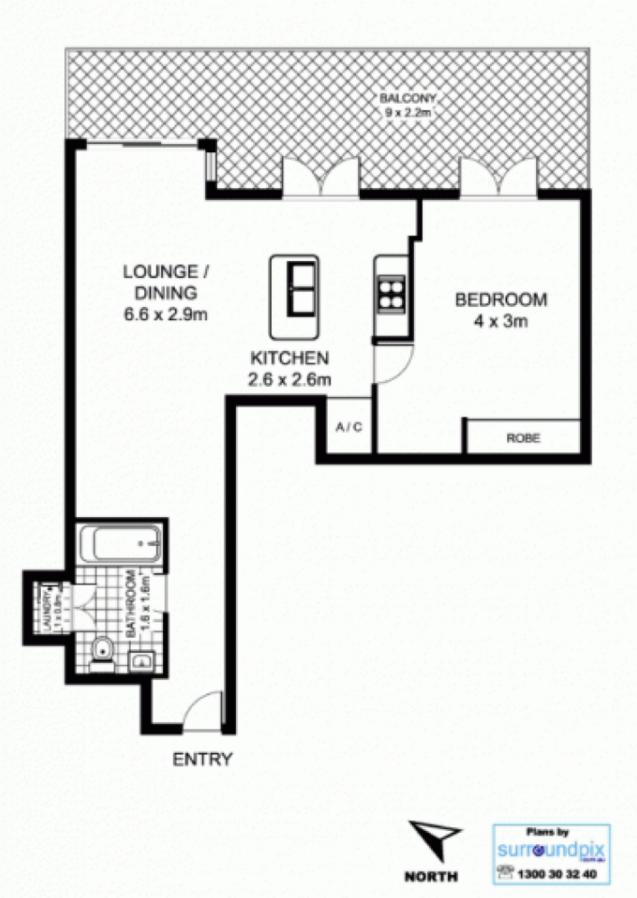

# 311/45 Shelley St, SYDNEY

This floor plan is intended as a guide only. Layout dimensions are approximate only. No representations or warranties of any nature whatsoever are given or intended. Any person using this information should rely on their own enquintes.