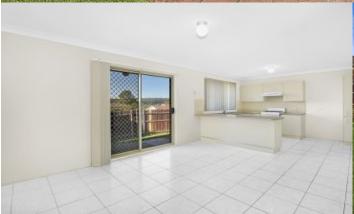

### **Features**

- Tiled open kitchen and dining with a new oven and stovetop
- Carpeted separate living with split A/C and floor to ceiling windows
- Carpeted bedrooms and main bedroom with built-ins
- Single lockup garage converted to the additional family room
- Off-street parking in the front yard on the driveway
- Spacious backyard with a clothesline and garden shed
- Bathroom with bathtub and separate shower
- Linen cupboard, internal laundry
- Pets OK on application subject to owner's approval