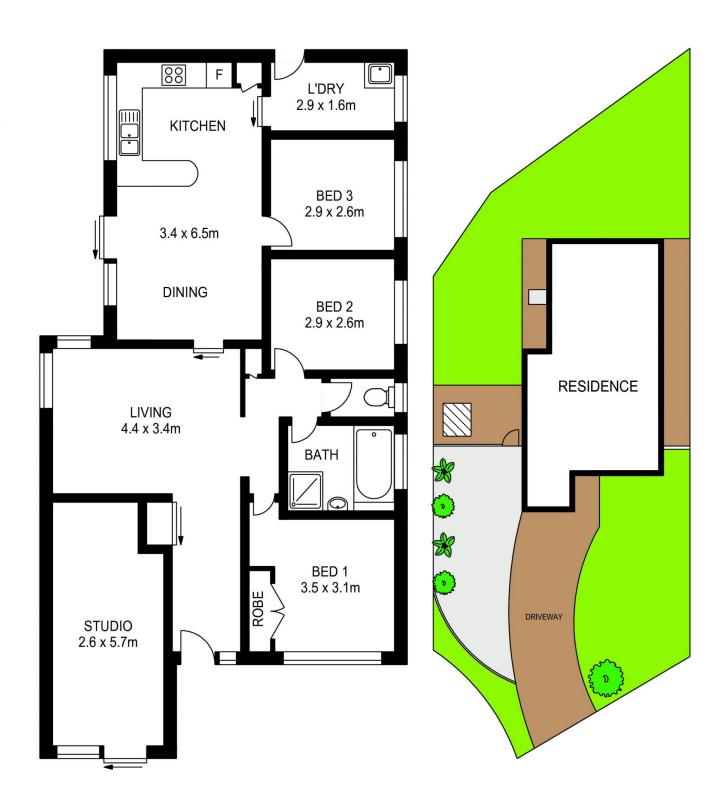

### **Features**

- Tiled open kitchen and dining with a new oven and stovetop
- Carpeted separate living with split A/C and floor to ceiling windows
- Carpeted bedrooms and main bedroom with built-ins
- Single lockup garage converted to the additional family room
- Off-street parking in the front yard on the driveway
- Spacious backyard with a clothesline and garden shed
- Bathroom with bathtub and separate shower
- Linen cupboard, internal laundry
- Pets OK on application subject to owner's approval