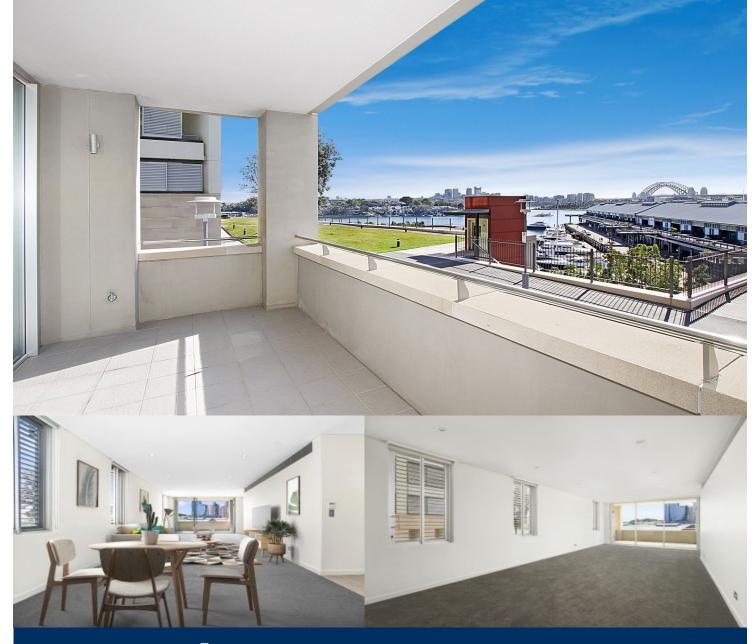

# morton.

Located on the northern point of Pyrmont this large, open plan contemporary two bedroom apartment has expansive views from North Sydney to the Harbour Bridge across the city skyline. This apartment not only offers a high standard of finish but its elevated cul-de-sac location ensures peace, privacy and access to harbour front parklands.

- Amazing northeast aspect in the exclusive 'Promontory' building

- Large living/dining areas with fabulous water views and city skyline

- Entertainer's balcony with the harbour bridge and city as your backdrop

- Sleek kitchen with stainless steel appliances and stone bench top

- Sizeable master bedroom with en-suite and walk-in-robe
- Additional oversized second bedroom with storage
- Secondary three piece bathroom with shower
- Ducted reverse-cycle air-conditioning
- Secure building entry and lift access