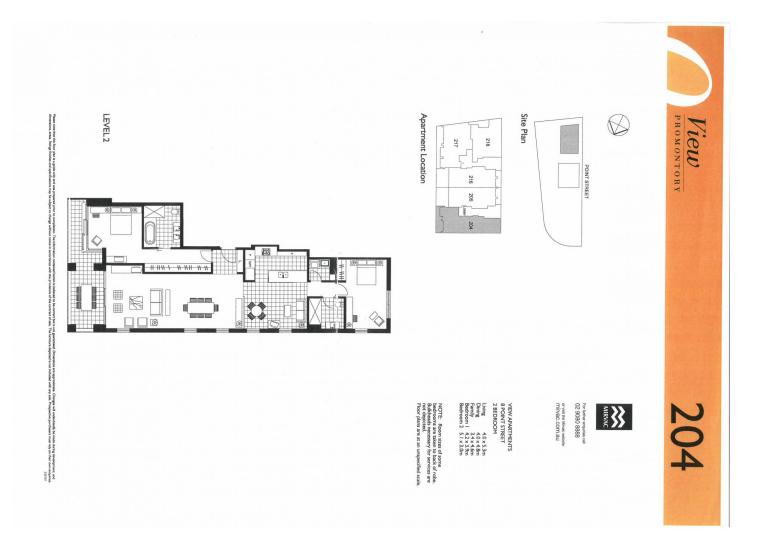

# morton.

Located on the northern point of Pyrmont this large, open plan contemporary two bedroom apartment has expansive views from North Sydney to the Harbour Bridge across the city skyline. This apartment not only offers a high standard of finish but its elevated cul-de-sac location ensures peace, privacy and access to harbour front parklands.

- Amazing northeast aspect in the exclusive 'Promontory' building

- Large living/dining areas with fabulous water views and city skyline

- Entertainer's balcony with the harbour bridge and city as your backdrop

- Sleek kitchen with stainless steel appliances and stone bench top

- Sizeable master bedroom with en-suite and walk-in-robe
- Additional oversized second bedroom with storage
- Secondary three piece bathroom with shower
- Ducted reverse-cycle air-conditioning
- Secure building entry and lift access

## View

As advertised or by appointment

Pyrmont 204/8 Point Street

2