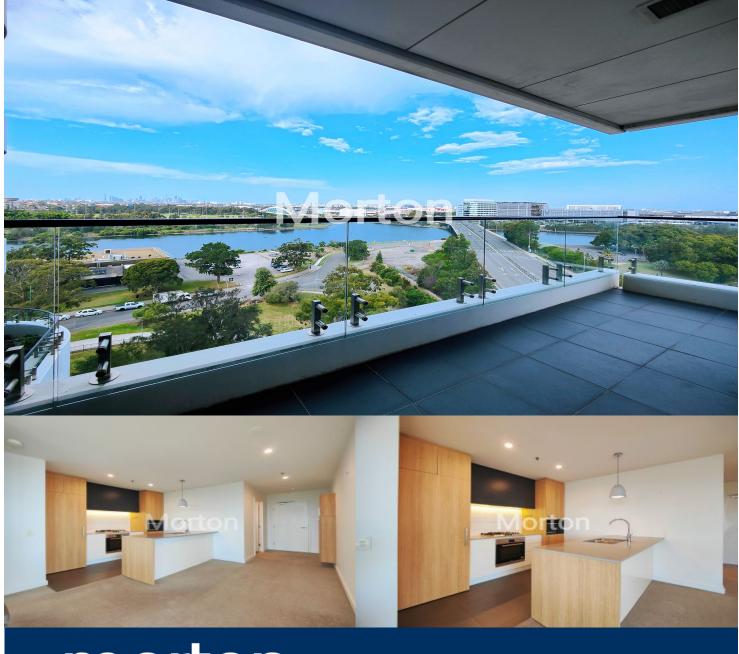

morton.

Wolli Creek 906/26 Levey Street

This large apartment is impressive in every detail, whether it be its internal size or view from the balcony, this property has everything you're looking for in a sleek contemporary package.

- Large living area encased in a wrap-around sun drenched balcony
- Large open plan kitchen and dining with quality appliances
- Large bedroom with in-built wardrobes
- Light and bright bathrooms
- Ducted reverse cycle air conditioning
- Stunning city and water views, along with the Kogarah Golf Club views
- Internal laundry with dryer
- Facilities include swimming pool and gym
- Close to schools, shops and transport
- Partly furnished including white goods
- Secure undergound carspace
- Secure building with security access
- Walking distance to domestic and international airports
- Short stroll to Wolli Creek train station