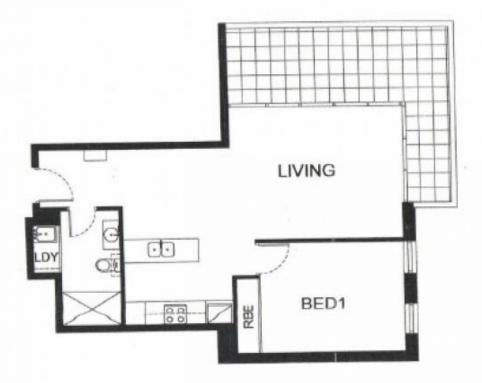

- Large living area encased in a wrap-around sun drenched balcony
- Large open plan kitchen and dining with quality appliances
- Large bedroom with in-built wardrobes
- Light and bright bathrooms
- Ducted reverse cycle air conditioning
- Stunning city and water views, along with the Kogarah Golf Club views
- Internal laundry with dryer
- Facilities include swimming pool and gym
- Close to schools, shops and transport
- Partly furnished including white goods
- Secure undergound carspace
- Secure building with security access
- Walking distance to domestic and international airports
- Short stroll to Wolli Creek train station