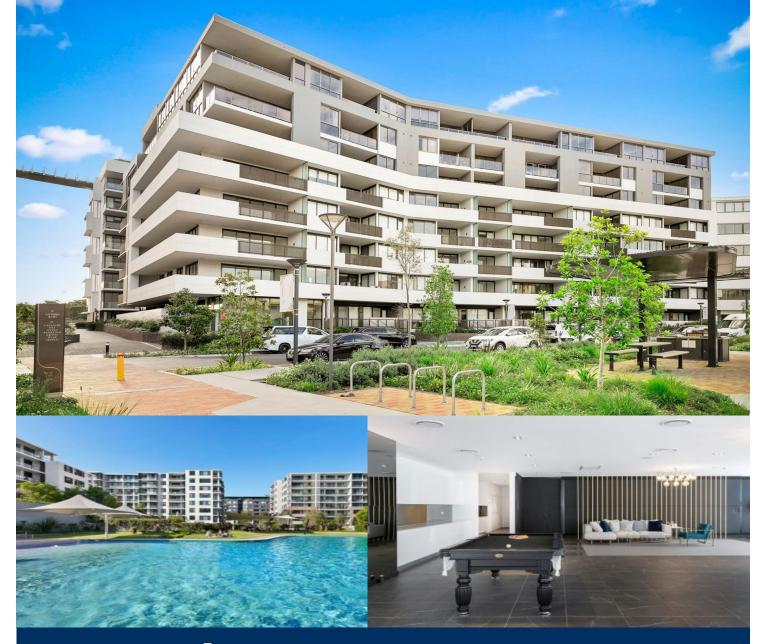

## morton.

This easy-living apartment designed for private indoor-outdoor enjoyment, and incredible convenience with a host of amenities close to the front door. Set in a quality security building, it delivers a great low-maintenance home with fresh interiors, good proportions and a bright aspect that brings in plenty of natural light.

- A quality complex with shared gardens with landscaped surrounds

- Crisp, fresh and open interiors with an air-conditioned and tiled living space

- Wide entertainment terrace that flows easily off the living area

- Full Bosch-fitted kitchen with stone benchtops and a dishwasher

- Two bedrooms ideally positioned with built-in wardrobes

- Lift access to a security car space in the basement, video intercom

- A designer ensuite, guest bathroom and separate internal laundry