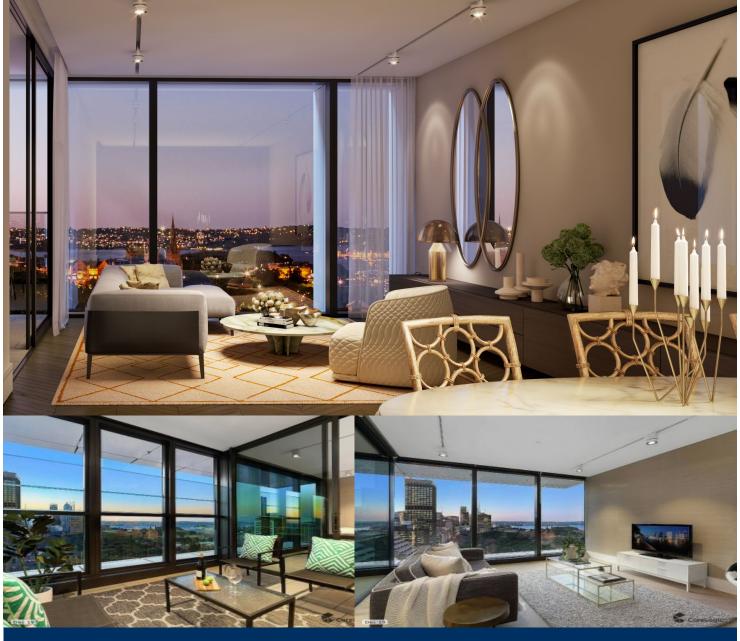

morton.

Sydney 3102/130 Elizabeth Street

One30 Hyde Park is a landmark building reflecting the essence of luxury and aspiration.

- Two bedroom luxury apartment
- Open plan living area with floor to ceiling glass walls overlooking iconic Sydney and Park views
- Meticulously designed by Bates Smart and Completed with high quality Gaggenau Appliances.
- Internal Laundry Facilities with added functionality of Washer/Dryer.
- Luxury finishes throughout, including dishwasher and integrated Fridge
- Additional features include one secure car space, air conditioning and intercom access.
- Building facilities include Concierge, Gym and Alfresco Garden/BBQ area