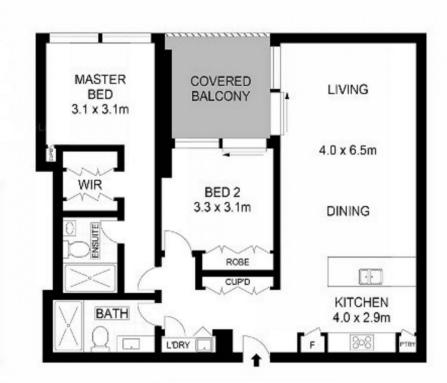

## BASEMENT

SECURE CAR SPACE

0 1 2 3 4 5

 $\bigcirc$ 

Boale in motres, Indicative only. Dimensions are approximate. All information contained herein is gathered from sources we believe to be reliable. However we commet guarantee its accuracy and interested persons should rely on their own enquiries.