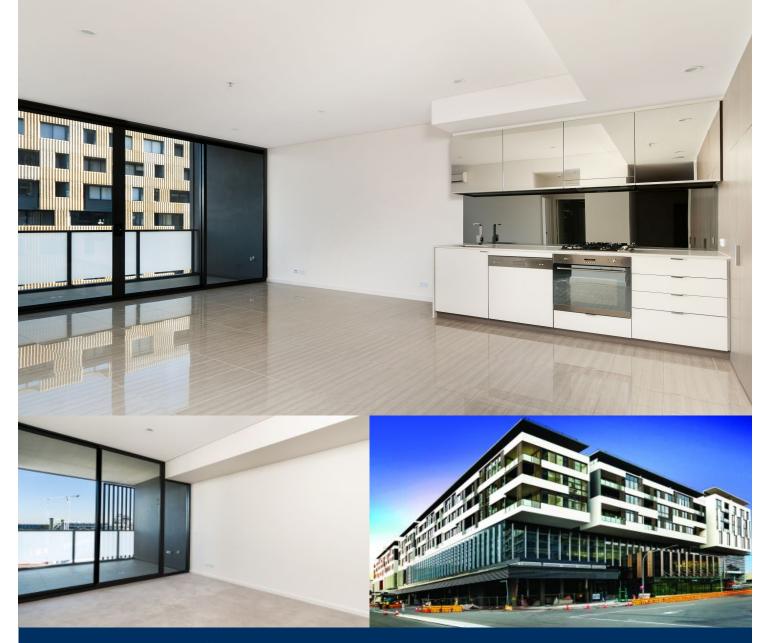

# morton.

Located in the hub of Victoria Park, East Village offers resort-style apartment living with the largest private Sky Park in Sydney and instant access to a lively marketplace below and just 3km to the CBD.

- Reverse cycle air conditioning
- Stainless steel Smeg appliances
- Soft close kitchen draws and cupboards
- Stone bench tops, mirror splash back
- LED under cupboard lighting
- Wool carpets, efficient LED down lights
- Gas bayonet to balcony for your BBQ
- Data/TV points in living and main bedroom
- Recessed mirrored cabinets in bathroom
- Security building, video intercom
- Large Study area