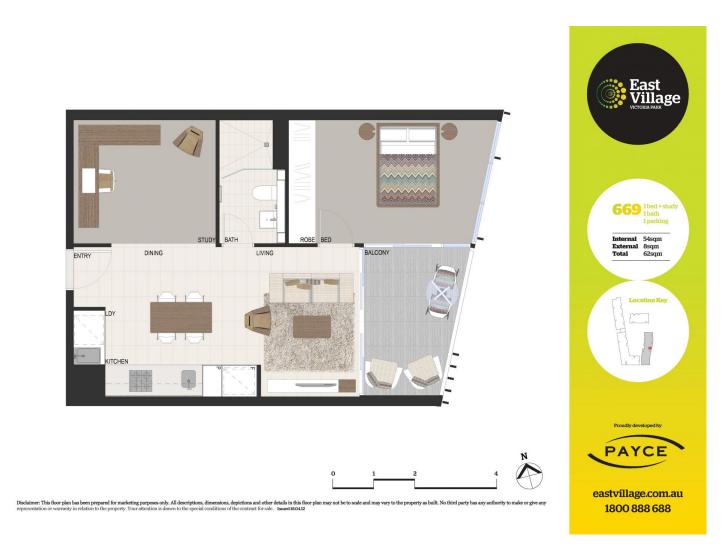

# morton.

Located in the hub of Victoria Park, East Village offers resort-style apartment living with the largest private Sky Park in Sydney and instant access to a lively marketplace below and just 3km to the CBD.

- Reverse cycle air conditioning
- Stainless steel Smeg appliances
- Soft close kitchen draws and cupboards
- Stone bench tops, mirror splash back
- LED under cupboard lighting
- Wool carpets, efficient LED down lights
- Gas bayonet to balcony for your BBQ
- Data/TV points in living and main bedroom
- Recessed mirrored cabinets in bathroom
- Security building, video intercom
- Large Study area