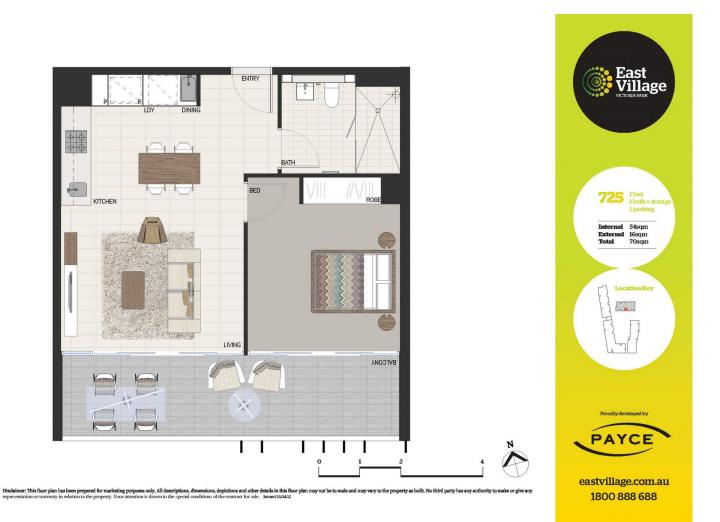

the hub of Victoria Park, East Village offers resort-style apartment living with the largest private Sky Park in Sydney and instant access to a lively marketplace below and just 3km to the CBD.

- Reverse cycle air conditioning
- Stainless steel Smeg appliances
- Soft close kitchen draws and cupboards
- Stone bench tops, mirror splash back
- LED under cupboard lighting
- Tiled floors with carpet in bedroom, efficient LED down lights
- Gas bayonet to balcony for your BBQ
- Data/TV points in living and main bedroom
- Recessed mirrored cabinets in bathroom
- Security building, video intercom
- Security parking

## Zetland 725/2B Defries Avenue

#### View

As advertised or by appointment

#### Agent

#### Kristian Karaspyros

0436 477 102

kristian.karaspyros@morton.com.au

### morton.com.au