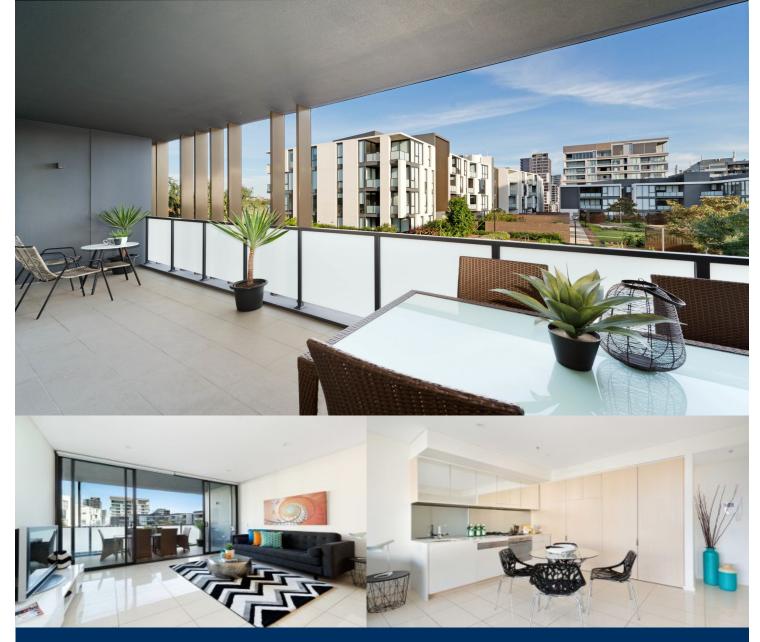

# morton.

Located in the hub of Victoria Park, East Village offers resort-style apartment living with the largest private Sky Park in Sydney and instant access to a lively marketplace below and just 3km to the CBD.

- Reverse cycle air conditioning
- Stainless steel Smeg appliances
- Soft close kitchen draws and cupboards
- Stone bench tops, mirror splash back
- LED under cupboard lighting
- Tiled floors with carpet in bedroom, efficient LED down lights
- Gas bayonet to balcony for your BBQ
- Data/TV points in living and main bedroom
- Recessed mirrored cabinets in bathroom
- Security building, video intercom
- Security parking