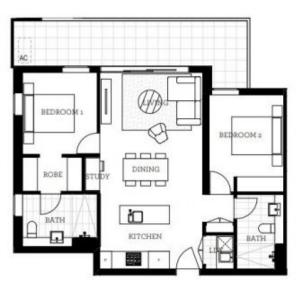

- Split system air con to living room with blinds throughout
- Omega appliances including gas cooktop, dishwasher and microwave
- Large, covered balcony off the living room, perfect for entertaining
- Study nook ideal for working from home
- Master bedroom with walk in robe and ensuite, second bedroom with built-ins
- Internal laundry with dryer plus separate linen cupboard
- Secure car space and storage cage in basement with lift access
- Built in 2016, on-site building manager and pet friendly