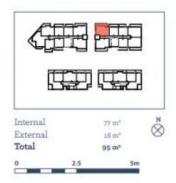

- Split system air con to living room with blinds throughout
- Omega appliances including gas cooktop, dishwasher and microwave
- Large, covered balcony off the living room, perfect for entertaining
- Study nook ideal for working from home
- Master bedroom with walk in robe and ensuite, second bedroom with built-ins
- Internal laundry with dryer plus separate linen cupboard
- Secure car space and storage cage in basement with lift access
- Built in 2016, on-site building manager and pet friendly