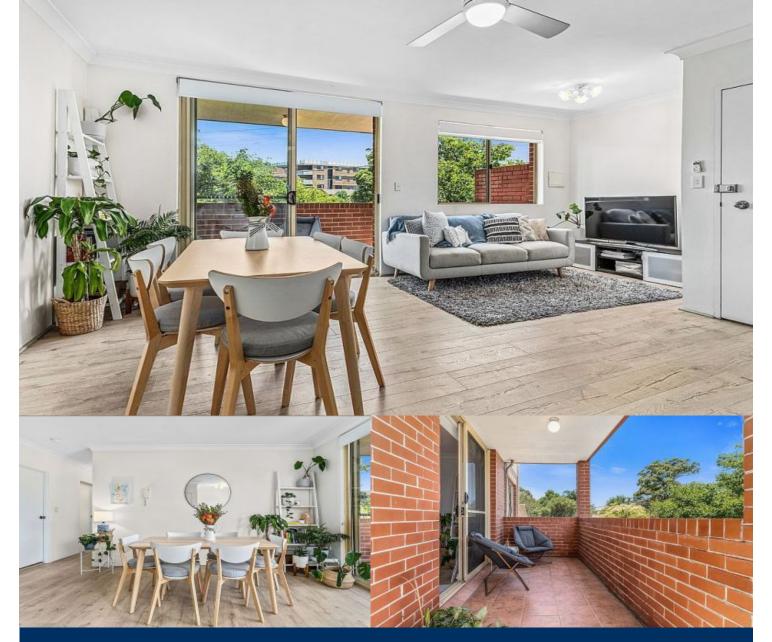

# morton.

**Dulwich Hill 27/1-9 Terrace Road** 

Light, bright and breezy, this Dulwich Hill unit is centrally located with the light rail at your doorstep. With two bedrooms this unit would appeal to anyone wanting a fabulous Inner city lifestyle. Offering space and sunlight throughout, this immaculate unit is a must to inspect.

- Open plan living and dining area flowing onto a private balcony
- Large kitchen with modern appliances, ceiling fans throughout
- Two well sized bedrooms, one with large walk-in wardrobe
- Stylish bathroom with second toilet and ample storage
- Light colour scheme with new floating floorboards
- Secure car space