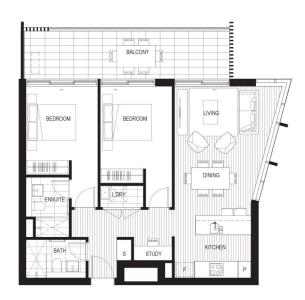

- Spacious covered balcony with views of the cricket oval
- Open living & dining w engineered timber flooring, study area
- Eat-in kitchen w stone benchtops & soft close cupboards
- Mirrored splashback, gas cooktop, stainless steel appliances
- LED lighting, Data/TV points in the living room and bedroom
- Wool-blend carpeted bedrooms, mirrored built-in robes - Quality bathroom/ensuite with mirrored vanity cabinet
- Internal laundry with dryer

THORNTONCENTRAL.COM.AU

Disclaimer: This floor plan has been prepared for marketing purposes only. All descriptions, dimensions, depictions and other details in this floor plan (together, the "Information") may not be to scale, The vendor reserves the right to vary or amend the Information without notice. The Information may vary from the actual dimensions, layout and characteristics of the property as built. Abtird party has any authority whatscever, either expressly or impliedly, to make or give any representation or warranty or to bind the vendor in connection with the information or the property as the property as a property of the pr