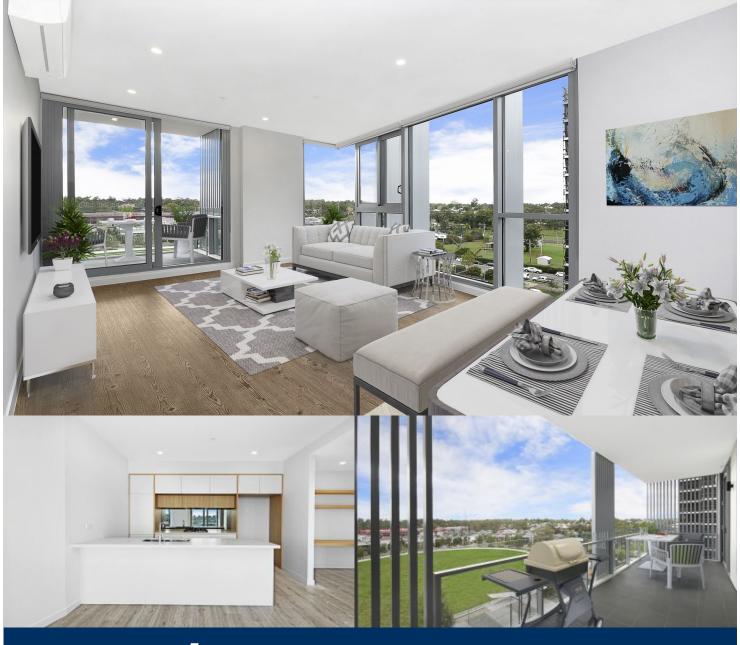

## Georgia Borland

0448 430 247

georgia.borland@morton.com.au

Thornton Central apartments are located on the north side of Penrith train station with uninterrupted park and district views, some with water views towards the picturesque Blue Mountains, situated in the master-planned community Thornton Estate, offering convenient apartment living only metres to Penrith train station, Westfield shopping centre, local parks and quality restaurants and cafes.

- Spacious covered balcony with views of the cricket oval
- Open living & dining w engineered timber flooring, study area
- Eat-in kitchen w stone benchtops & soft close cupboards
- Mirrored splashback, gas cooktop, stainless steel appliances
- LED lighting, Data/TV points in the living room and bedroom
- Wool-blend carpeted bedrooms, mirrored built-in robes - Quality bathroom/ensuite with mirrored vanity cabinet
- Internal laundry with dryer