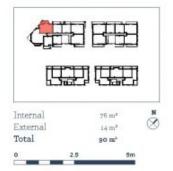

morton.

Located next to Penrith train station and across the rail line to Westfield, this 90 sqm two bedroom unfurnished apartment in the new Thornton development, offers convenient living in a master planned community only metres from all the amenities and transport you'd expect.

# Apartment A404 2 Bed