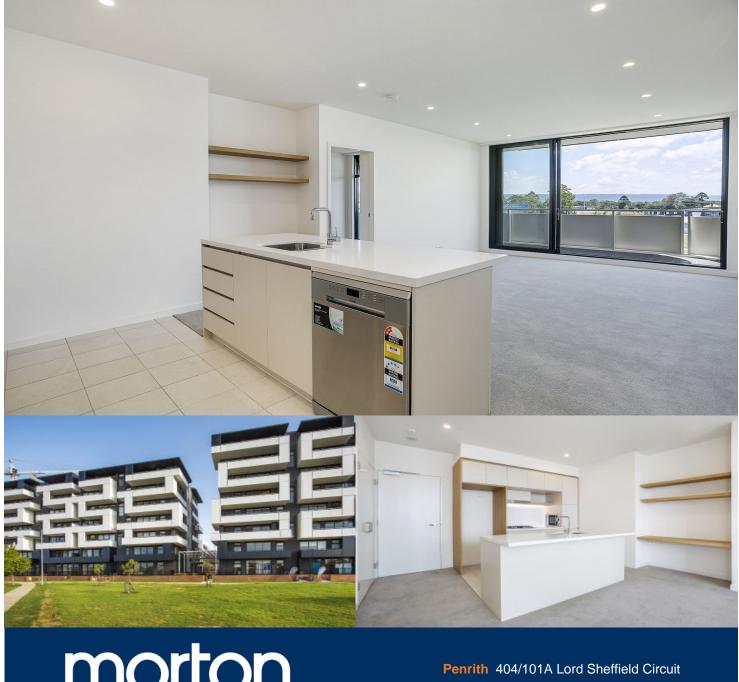

morton.

Located next to Penrith train station and across the rail line to Westfield, this 90 sqm two bedroom unfurnished apartment in the new Thornton development, offers convenient living in a master planned community only metres from all the amenities and transport you'd expect.

#### Features Include:

- North facing open plan living/dining, large covered balcony
- Near new floor boards installed throughout
- Entertainers gas kitchen with Caesarstone island bench top
- Soft close kitchen draws and cupboards, stainless steel
- Filled with natural light from the floor to ceiling windows
- Large internal laundry with omega dryer, reverse cycle air conditioning
- NBN ready, LED ceiling downlights, data/TV points in living and bedroom
- Mirrored cabinets in the bathroom with shower head rose
- Security building, basement parking, storage cage and intercom access