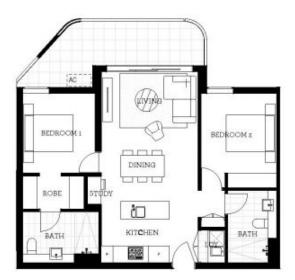

morton.

Located next to Penrith train station and across the rail line to Westfield, this 90 sqm two bedroom unfurnished apartment in the new Thornton development, offers convenient living in a master planned community only metres from all the amenities and transport you'd expect.

#### Features Include:

- North facing open plan living/dining, large covered balcony
- Near new floor boards installed throughout
- Entertainers gas kitchen with Caesarstone island bench top
- Soft close kitchen draws and cupboards, stainless steel
- Filled with natural light from the floor to ceiling windows
- Large internal laundry with omega dryer, reverse cycle air conditioning
- NBN ready, LED ceiling downlights, data/TV points in living and bedroom
- Mirrored cabinets in the bathroom with shower head rose
- Security building, basement parking, storage cage and intercom access

# Apartment A404 2 Bed